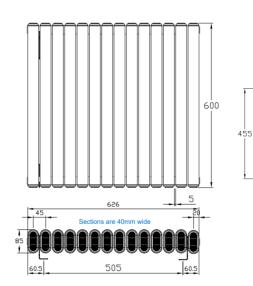

### 600x626mm

600x1031mm

| DEPTH   | ∱<br>HEIGHT |
|---------|-------------|
| 107.5mm | 600mm       |

### **Product Information**

|            | UIII<br>CODE | ∱<br>HEIGHT | →<br>WIDTH | DEPTH   | BTU<br>OUTPUT - T50 |
|------------|--------------|-------------|------------|---------|---------------------|
| ANTHRACITE | 240100       | 600mm       | 446mm      | 107.5mm | 2140                |
|            | 240101       | 600mm       | 536mm      | 107.5mm | 2568                |
|            | 240102       | 600mm       | 626mm      | 107.5mm | 2997                |
|            | 240103       | 600mm       | 1031mm     | 107.5mm | 4923                |
|            | 240104       | 1800mm      | 356mm      | 107.5mm | 4418                |
|            | 240105       | 1800mm      | 446mm      | 107.5mm | 5522                |
|            | 240106       | 1800mm      | 536mm      | 107.5mm | 6627                |