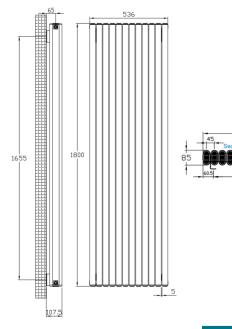

### 1800x536mm

|   |      | 536              | -    |
|---|------|------------------|------|
|   | 45   |                  | 20   |
| 5 |      | ections are 40mr |      |
| _ | 60.5 | 415              | 60.5 |

| DEPTH   | <b>↑</b><br>HEIGHT |
|---------|--------------------|
| 107.5mm | 1800mm             |
|         |                    |

### **Product Information**

|            | UIII<br>CODE | ∱<br>HEIGHT | →<br>WIDTH | DEPTH   | BTU<br>OUTPUT - T50 |
|------------|--------------|-------------|------------|---------|---------------------|
| ANTHRACITE | 240100       | 600mm       | 446mm      | 107.5mm | 2140                |
|            | 240101       | 600mm       | 536mm      | 107.5mm | 2568                |
|            | 240102       | 600mm       | 626mm      | 107.5mm | 2997                |
|            | 240103       | 600mm       | 1031mm     | 107.5mm | 4923                |
|            | 240104       | 1800mm      | 356mm      | 107.5mm | 4418                |
|            | 240105       | 1800mm      | 446mm      | 107.5mm | 5522                |
|            | 240106       | 1800mm      | 536mm      | 107.5mm | 6627                |