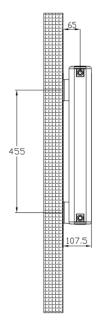

--------------|-------------|------------|---------|---------------------|
| ANTHRACITE | 240100       | 600mm       | 446mm      | 107.5mm | 2140                |
|            | 240101       | 600mm       | 536mm      | 107.5mm | 2568                |
|            | 240102       | 600mm       | 626mm      | 107.5mm | 2997                |
|            | 240103       | 600mm       | 1031mm     | 107.5mm | 4923                |
|            | 240104       | 1800mm      | 356mm      | 107.5mm | 4418                |
|            | 240105       | 1800mm      | 446mm      | 107.5mm | 5522                |
|            | 240106       | 1800mm      | 536mm      | 107.5mm | 6627                |







# **TOWELRADS WINCHESTER**

### **TECHNICAL DATA**

### **Technical Drawings**

### 600x446mm







600x536mm



### 600x626mm





600x1031mm



| DEPTH   | ∱<br>HEIGHT |
|---------|-------------|
| 107.5mm | 600mm       |

# TOWELRADS WINCHESTER



## **TECHNICAL DATA**

### **Technical Drawings**

### 1800x356mm





# 



107.5

1800x446mm



5



### 1800x536mm



|   |      | 536              | -    |
|---|------|------------------|------|
|   | 45   |                  | 20   |
| 5 |      | ections are 40mr |      |
| _ | 60.5 | 415              | 60.5 |

| DEPTH   | <b>↑</b><br>HEIGHT |
|---------|--------------------|
| 107.5mm | 1800mm             |
|         |                    |