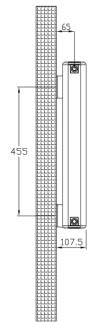

### 600x626mm

600x1031mm

| DEPTH   | ∱<br>HEIGHT |
|---------|-------------|
| 107.5mm | 600mm       |

### **Product Information**

|            | UIII<br>CODE | ∱<br>HEIGHT | →<br>WIDTH | DEPTH   | BTU<br>OUTPUT - T50 |
|------------|--------------|-------------|------------|---------|---------------------|
| ANTHRACITE | 240100       | 600mm       | 446mm      | 107.5mm | 2140                |
|            | 240101       | 600mm       | 536mm      | 107.5mm | 2568                |
|            | 240102       | 600mm       | 626mm      | 107.5mm | 2997                |
|            | 240103       | 600mm       | 1031mm     | 107.5mm | 4923                |
|            | 240104       | 1800mm      | 356mm      | 107.5mm | 4418                |
|            | 240105       | 1800mm      | 446mm      | 107.5mm | 5522                |
|            | 240106       | 1800mm      | 536mm      | 107.5mm | 6627                |