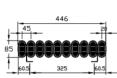

### 600x446mm

600x536mm

### **Product Information**

|            | UIII<br>CODE | ∱<br>HEIGHT | →<br>WIDTH | DEPTH   | BTU<br>OUTPUT - T50 |
|------------|--------------|-------------|------------|---------|---------------------|
| ANTHRACITE | 240100       | 600mm       | 446mm      | 107.5mm | 2140                |
|            | 240101       | 600mm       | 536mm      | 107.5mm | 2568                |
|            | 240102       | 600mm       | 626mm      | 107.5mm | 2997                |
|            | 240103       | 600mm       | 1031mm     | 107.5mm | 4923                |
|            | 240104       | 1800mm      | 356mm      | 107.5mm | 4418                |
|            | 240105       | 1800mm      | 446mm      | 107.5mm | 5522                |
|            | 240106       | 1800mm      | 536mm      | 107.5mm | 6627                |