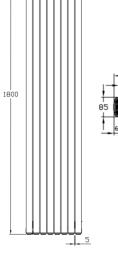

### 1800x536mm

|   |      | 536              | -    |
|---|------|------------------|------|
|   | 45   |                  | 20   |
| 5 |      | ections are 40mr |      |
| _ | 60.5 | 415              | 60.5 |