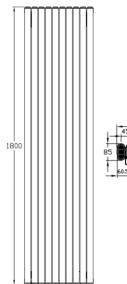

### 1800x536mm

|   |      | 536              | -    |
|---|------|------------------|------|
|   | 45   |                  | 20   |
| 5 |      | ections are 40mr |      |
| _ | 60.5 | 415              | 60.5 |