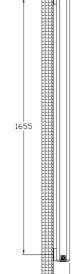

568                |
|            | 240102       | 600mm       | 626mm      | 107.5mm | 2997                |
|            | 240103       | 600mm       | 1031mm     | 107.5mm | 4923                |
|            | 240104       | 1800mm      | 356mm      | 107.5mm | 4418                |
|            | 240105       | 1800mm      | 446mm      | 107.5mm | 5522                |
|            | 240106       | 1800mm      | 536mm      | 107.5mm | 6627                |







# **TOWELRADS WINCHESTER**

### **TECHNICAL DATA**

### **Technical Drawings**

### 600x446mm







600x536mm



### 600x626mm





600x1031mm



| DEPTH   | ∱<br>HEIGHT |
|---------|-------------|
| 107.5mm | 600mm       |

# TOWELRADS WINCHESTER



## **TECHNICAL DATA**

### **Technical Drawings**

### 1800x356mm





# 



107.5

1800x446mm



5



### 1800x536mm



|   |      | 536              | -    |
|---|------|------------------|------|
|   | 45   |                  | 20   |
| 5 |      | ections are 40mr |      |
| _ | 60.5 | 415              | 60.5 |

| DEPTH   | <b>↑</b><br>HEIGHT |
|---------|--------------------|
| 107.5mm | 1800mm             |
|         |                    |