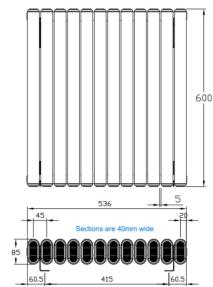

### 600x446mm

600x536mm

### **Product Information**

|            | UIII<br>CODE | ∱<br>HEIGHT | →<br>WIDTH | DEPTH   | BTU<br>OUTPUT - T50 |
|------------|--------------|-------------|------------|---------|---------------------|
| ANTHRACITE | 240100       | 600mm       | 446mm      | 107.5mm | 2140                |
|            | 240101       | 600mm       | 536mm      | 107.5mm | 2568                |
|            | 240102       | 600mm       | 626mm      | 107.5mm | 2997                |
|            | 240103       | 600mm       | 1031mm     | 107.5mm | 4923                |
|            | 240104       | 1800mm      | 356mm      | 107.5mm | 4418                |
|            | 240105       | 1800mm      | 446mm      | 107.5mm | 5522                |
|            | 240106       | 1800mm      | 536mm      | 107.5mm | 6627                |