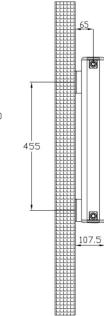

### 1800x536mm

|   |      | 536              | -    |
|---|------|------------------|------|
|   | 45   |                  | 20   |
| 5 |      | ections are 40mr |      |
| _ | 60.5 | 415              | 60.5 |

| DEPTH   | <b>↑</b><br>HEIGHT |
|---------|--------------------|
| 107.5mm | 1800mm             |
|         |                    |