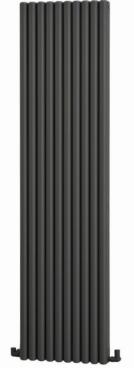

### **Product Overview**

The Winchester radiator is made from lightweight aluminium, offering high heat outputs and fast heat-up times. Available in both vertical and horizontal options.

# 10 YEAR

Available in anthracite

10 Year guarantee

Available in a variety of sizes

### **Features & Benefits**

- Lightweight and slimline
- Excellent heat outputs •
- Aluminium radiator finished in anthracite •
- Vertical & horizontal options available