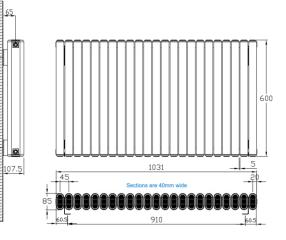

### 600x626mm

600x1031mm

| DEPTH   | ∱<br>HEIGHT |
|---------|-------------|
| 107.5mm | 600mm       |

### **Product Information**

|            | UIII<br>CODE | ∱<br>HEIGHT | →<br>WIDTH | DEPTH   | BTU<br>OUTPUT - T50 |
|------------|--------------|-------------|------------|---------|---------------------|
| ANTHRACITE | 240100       | 600mm       | 446mm      | 107.5mm | 2140                |
|            | 240101       | 600mm       | 536mm      | 107.5mm | 2568                |
|            | 240102       | 600mm       | 626mm      | 107.5mm | 2997                |
|            | 240103       | 600mm       | 1031mm     | 107.5mm | 4923                |
|            | 240104       | 1800mm      | 356mm      | 107.5mm | 4418                |
|            | 240105       | 1800mm      | 446mm      | 107.5mm | 5522                |
|            | 240106       | 1800mm      | 536mm      | 107.5mm | 6627                |