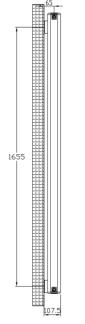

.5mm | 2568                |
|            | 240102       | 600mm       | 626mm      | 107.5mm | 2997                |
|            | 240103       | 600mm       | 1031mm     | 107.5mm | 4923                |
|            | 240104       | 1800mm      | 356mm      | 107.5mm | 4418                |
|            | 240105       | 1800mm      | 446mm      | 107.5mm | 5522                |
|            | 240106       | 1800mm      | 536mm      | 107.5mm | 6627                |







# **TOWELRADS WINCHESTER**

### **TECHNICAL DATA**

### **Technical Drawings**

### 600x446mm







600x536mm



### 600x626mm





600x1031mm



| DEPTH   | ∱<br>HEIGHT |
|---------|-------------|
| 107.5mm | 600mm       |

# TOWELRADS WINCHESTER



## **TECHNICAL DATA**

### **Technical Drawings**

### 1800x356mm





# 



107.5

1800x446mm



5



### 1800x536mm



|   |      | 536              | -    |
|---|------|------------------|------|
|   | 45   |                  | 20   |
| 5 |      | ections are 40mr |      |
| _ | 60.5 | 415              | 60.5 |

| DEPTH   | <b>↑</b><br>HEIGHT |
|---------|--------------------|
| 107.5mm | 1800mm             |
|         |                    |