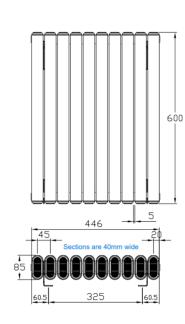

### 600x446mm

600x536mm

### 600x626mm

600x1031mm

| DEPTH   | ∱<br>HEIGHT |
|---------|-------------|
| 107.5mm | 600mm       |