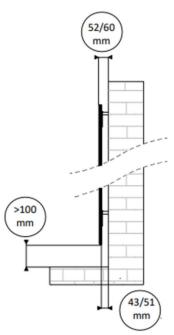

## **Technical Drawings**

Frame

Soap

| DEPTH   | <b>←→</b><br>WIDTH |
|---------|--------------------|
| 52-60mm | 500mm              |