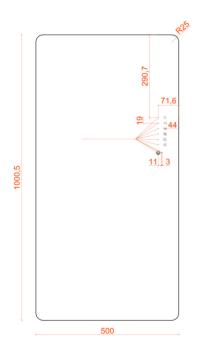

### **Product Information**

| MODEL | <br>CODE | ∱<br>HEIGHT | →<br>WIDTH | DEPTH   | WATTS<br>OUTPUT - T50 |
|-------|----------|-------------|------------|---------|-----------------------|
| FRAME | 144245   | 1000mm      | 500mm      | 52-60mm | 700W                  |
| SOAP  | 144249   | 1380mm      | 500mm      | 52-60mm | 700W                  |

## **Technical Drawings**

Frame

Soap

| DEPTH   | <b>←→</b><br>WIDTH |
|---------|--------------------|
| 52-60mm | 500mm              |