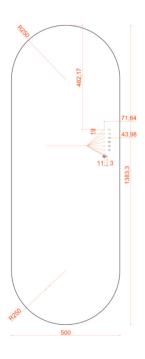

### **Product Information**

| MODEL | <br>CODE | ∱<br>HEIGHT | →<br>WIDTH | DEPTH   | WATTS<br>OUTPUT - T50 |
|-------|----------|-------------|------------|---------|-----------------------|
| FRAME | 144245   | 1000mm      | 500mm      | 52-60mm | 700W                  |
| SOAP  | 144249   | 1380mm      | 500mm      | 52-60mm | 700W                  |

## **Technical Drawings**

Frame

Soap

| DEPTH   | <b>←→</b><br>WIDTH |
|---------|--------------------|
| 52-60mm | 500mm              |