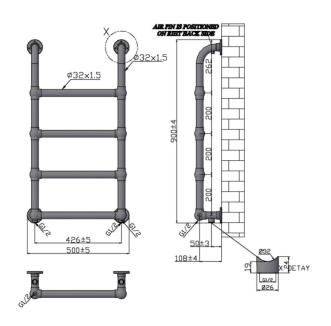

### **Technical Drawings**

900x500mm

#### **Product Information**

CHROME

| <br>CODE | ↑<br>HEIGHT | →<br>WIDTH | DEPTH     | BTU<br>OUTPUT - T50 |
|----------|-------------|------------|-----------|---------------------|
| 128037   | 900mm       | 500mm      | 108 ± 4mm | 607                 |
| 128038   | 1200mm      | 500mm      | 108 ± 4mm | 757                 |
| 128039   | 1600mm      | 500mm      | 108 + 4mm | 972                 |