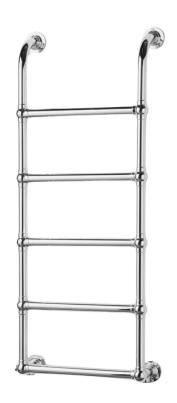

#### **Product Overview**

The Upton Victorian towel radiator blends timeless design with everyday functionality. Its well positioned bars and traditional finish offer both style and practicality, and it's available in three sizes to suit a range of bathroom layouts.

#### **Features & Benefits**

- · Evenly spaced rounded bars for towel hanging
- Traditional style
- · Steel radiator finished in chrome
- Tested to BS EN 442 standards