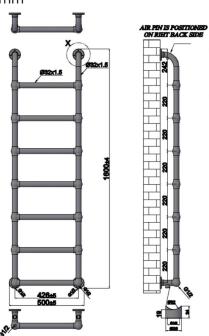

#### 1200x500mm

1600x500mm

| DEPTH     | <b>←→</b> PIPE CENTRES |  |
|-----------|------------------------|--|
| 108 ± 4mm | 426 ± 5mm              |  |

#### **Product Information**

CHROME

| <br>CODE | ↑<br>HEIGHT | →<br>WIDTH | DEPTH     | BTU<br>OUTPUT - T50 |
|----------|-------------|------------|-----------|---------------------|
| 128037   | 900mm       | 500mm      | 108 ± 4mm | 607                 |
| 128038   | 1200mm      | 500mm      | 108 ± 4mm | 757                 |
| 128039   | 1600mm      | 500mm      | 108 + 4mm | 972                 |