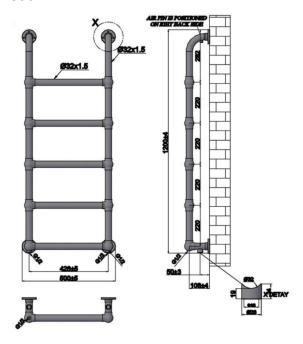

#### 1200x500mm

1600x500mm

| DEPTH     | <b>←→</b> PIPE CENTRES |  |
|-----------|------------------------|--|
| 108 ± 4mm | 426 ± 5mm              |  |

#### **Product Information**

CHROME

| <br>CODE | ↑<br>HEIGHT | →<br>WIDTH | DEPTH     | BTU<br>OUTPUT - T50 |
|----------|-------------|------------|-----------|---------------------|
| 128037   | 900mm       | 500mm      | 108 ± 4mm | 607                 |
| 128038   | 1200mm      | 500mm      | 108 ± 4mm | 757                 |
| 128039   | 1600mm      | 500mm      | 108 + 4mm | 972                 |