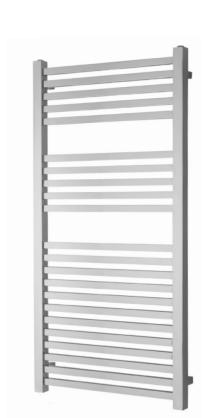

#### **Product Overview**

The Square electric towel radiator is pre-installed with a thermostatic heating element offering 5 temperature settings between 30-60°C along with an anti-freeze function.

Available in chrome

#### **Features & Benefits**

- IP44 rated. Safe in zones 2 and 3
- 5 Temperature settings between 30-60°C
- · Steel radiator finished in chrome

#### **Product Information**

CHROME

| <br>CODE | ∱<br>HEIGHT | →<br>WIDTH | DEPTH    | WATTS<br>OUTPUT - T50 |
|----------|-------------|------------|----------|-----------------------|
| 300117   | 800mm       | 600mm      | 95-115mm | 300                   |
| 570015   | 1200mm      | 600mm      | 95-115mm | 600                   |