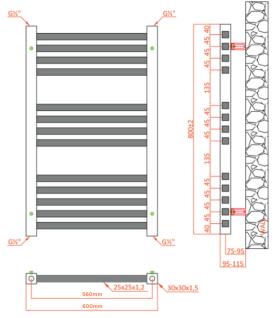

## **Technical Drawings**

800x600mm

# GW"

| DEPTH    | <b>←→</b><br>WIDTH |  |
|----------|--------------------|--|
| 95-115mm | 600mm              |  |

1200x600mm