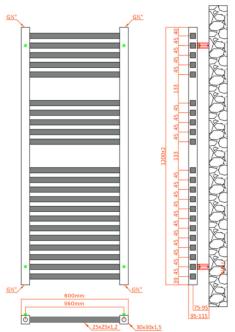

## **Technical Drawings**

800x600mm

# GW"

| DEPTH    | <b>←→</b><br>WIDTH |  |
|----------|--------------------|--|
| 95-115mm | 600mm              |  |

1200x600mm