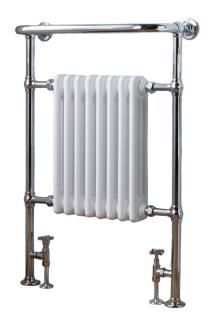

#### **Product Overview**

The Portchester is a traditional towel radiator with an integrated column radiator for increased heat output and a practical rail for easy towel hanging.

Available in chrome & white

#### **Features & Benefits**

- Rail for easy towel hanging
- · Column radiator integration for high heat output
- · Steel radiator finished in chrome & white
- Traditional style radiator

#### **Product Information**

| <br>CODE | ∱<br>HEIGHT | →<br>WIDTH | DEPTH | <b>BTU OUTPUT</b> - T50 |
|----------|-------------|------------|-------|-------------------------|
| 120929   | 965mm       | 637mm      | 230mm | 3520                    |