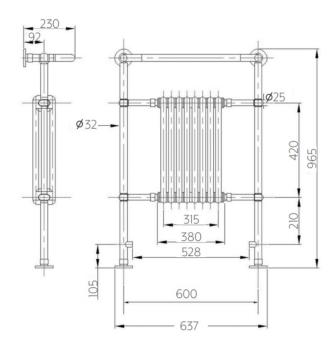

# **Technical Drawings**

965x637mm

| DEPTH | <b>←→</b><br>WIDTH |
|-------|--------------------|
| 230mm | 637mm              |