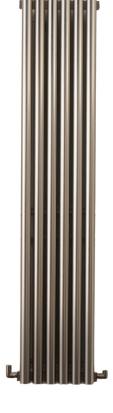

### **Product Category**

**Aluminium Radiators** 

#### **Product Overview**

The Oxshott radiator reaches its optimal temperature significantly faster than a steel design, offering efficient warmth and enhanced comfort.

Available in black or silver

5 Year Guarantee

Available in a variety of sizes

#### **Features & Benefits**

- · Lightweight aluminium design
- · Quicker heat up times than standard steel
- · Higher thermal efficiency than standard steel
- · Two stylish finishes