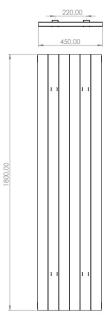

### **Product Information**

| CODE   | ∱<br>HEIGHT | →<br>WIDTH | DEPTH | BTU<br>OUTPUT - T50 |
|--------|-------------|------------|-------|---------------------|
| 240010 | 600         | 975        | 150   | 4224                |
| 240011 | 1800        | 375        | 150   | 4748                |
| 240012 | 1800        | 495        | 150   | 6331                |

SILVER

| <br>CODE | ∱<br>HEIGHT | →<br>WIDTH | DEPTH | BTU<br>OUTPUT - T50 |
|----------|-------------|------------|-------|---------------------|
| 240030   | 600         | 975        | 150   | 4224                |
| 240031   | 1800        | 375        | 150   | 4748                |
| 240032   | 1800        | 495        | 150   | 6331                |

# **Technical Drawings**

600x975mm

1800x600mm

1800x600mm