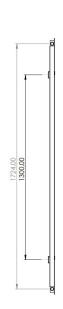

### **Product Information**

| CODE   | ∱<br>HEIGHT | →<br>WIDTH | DEPTH | BTU<br>OUTPUT - T50 |
|--------|-------------|------------|-------|---------------------|
| 240010 | 600         | 975        | 150   | 4224                |
| 240011 | 1800        | 375        | 150   | 4748                |
| 240012 | 1800        | 495        | 150   | 6331                |

SILVER

| <br>CODE | ∱<br>HEIGHT | →<br>WIDTH | DEPTH | BTU<br>OUTPUT - T50 |
|----------|-------------|------------|-------|---------------------|
| 240030   | 600         | 975        | 150   | 4224                |
| 240031   | 1800        | 375        | 150   | 4748                |
| 240032   | 1800        | 495        | 150   | 6331                |

# **Technical Drawings**

600x975mm

1800x600mm

1800x600mm