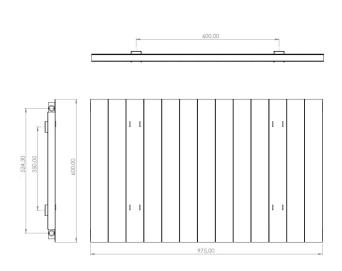

### **Product Information**

| CODE   | ∱<br>HEIGHT | →<br>WIDTH | DEPTH | BTU<br>OUTPUT - T50 |
|--------|-------------|------------|-------|---------------------|
| 240010 | 600         | 975        | 150   | 4224                |
| 240011 | 1800        | 375        | 150   | 4748                |
| 240012 | 1800        | 495        | 150   | 6331                |

SILVER

| <br>CODE | ∱<br>HEIGHT | →<br>WIDTH | DEPTH | BTU<br>OUTPUT - T50 |
|----------|-------------|------------|-------|---------------------|
| 240030   | 600         | 975        | 150   | 4224                |
| 240031   | 1800        | 375        | 150   | 4748                |
| 240032   | 1800        | 495        | 150   | 6331                |

# **Technical Drawings**

600x975mm

1800x600mm

1800x600mm