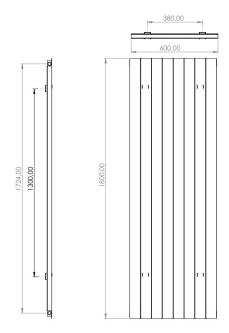

### **Product Information**

| CODE   | ∱<br>HEIGHT | →<br>WIDTH | DEPTH | BTU<br>OUTPUT - T50 |
|--------|-------------|------------|-------|---------------------|
| 240010 | 600         | 975        | 150   | 4224                |
| 240011 | 1800        | 375        | 150   | 4748                |
| 240012 | 1800        | 495        | 150   | 6331                |

SILVER

| <br>CODE | ∱<br>HEIGHT | →<br>WIDTH | DEPTH | BTU<br>OUTPUT - T50 |
|----------|-------------|------------|-------|---------------------|
| 240030   | 600         | 975        | 150   | 4224                |
| 240031   | 1800        | 375        | 150   | 4748                |
| 240032   | 1800        | 495        | 150   | 6331                |

# **Technical Drawings**

600x975mm

1800x600mm

1800x600mm