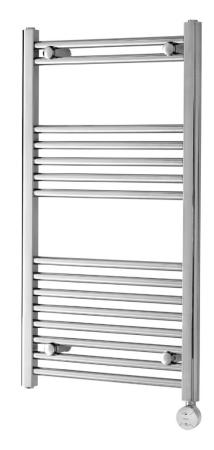

#### **Product Overview**

The McCarthy electric towel raditator offers a low surface temperature solution ensuring safety for all users. The temperature regulates at 43°C, ideal for spaces used by the elderly or children.

#### **Features & Benefits**

- IP44 rated. Safe in zones 2 and 3
- Low surface temperature regulated at 43°C
- Steel radiator finished in chrome
- Factory-filled and ready to fit

### **Product Information**

| CHROME | IIII<br>CODE | <b>↑</b><br>HEIGHT | →<br>WIDTH | DEPTH    | WATTS<br>OUTPUT - T50 |
|--------|--------------|--------------------|------------|----------|-----------------------|
|        | 121019       | 550mm              | 500mm      | 90-120mm | 200                   |
|        | 121020       | 900mm              | 500mm      | 90-120mm | 400                   |