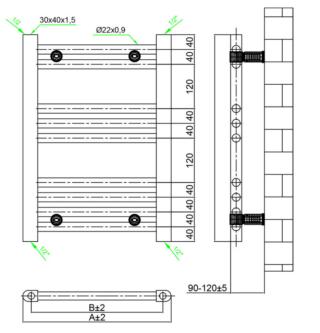

for spaces used by the elderly or children.

Available in chrome

2 Year guarantee

ErP Lot 20 compliant



#### **Features & Benefits**

- IP44 rated. Safe in zones 2 and 3
- Low surface temperature regulated at 43°C
- Steel radiator finished in chrome
- Factory-filled and ready to fit



### **Product Information**

| CHROME | IIII<br>CODE | <b>↑</b><br>HEIGHT | →<br>WIDTH | DEPTH    | WATTS<br>OUTPUT - T50 |
|--------|--------------|--------------------|------------|----------|-----------------------|
|        | 121019       | 550mm              | 500mm      | 90-120mm | 200                   |
|        | 121020       | 900mm              | 500mm      | 90-120mm | 400                   |





## TOWELRADS McCarthy 43D

## **TECHNICAL DATA**

#### **Technical Drawings**

#### 550x500mm



#### 900x500mm



| DEPTH    | ↔<br>WIDTH |  |
|----------|------------|--|
| 90-120mm | 500mm      |  |