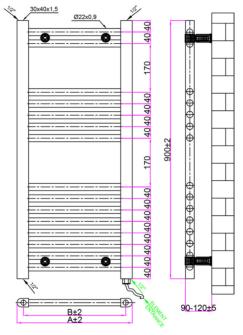

#### **Technical Drawings**

#### 900x500mm

| DEPTH    | ↔<br>WIDTH |  |
|----------|------------|--|
| 90-120mm | 500mm      |  |