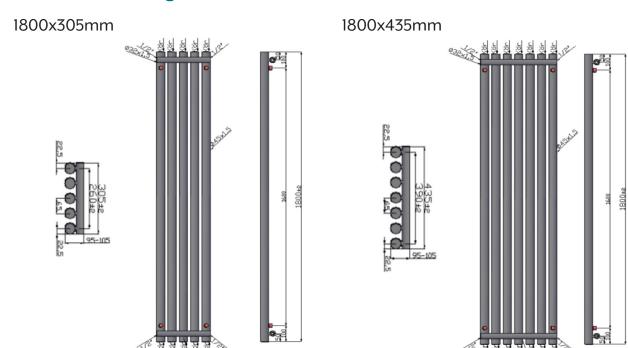

#### **Product Information**

| CODE   | ∱<br>HEIGHT | →<br>WIDTH | DEPTH    | <b>BTU OUTPUT -</b> T50 |
|--------|-------------|------------|----------|-------------------------|
| 120876 | 1800mm      | 305mm      | 95-110mm | 2311                    |
| 120877 | 1800mm      | 435mm      | 95-110mm | 3237                    |

# **Technical Drawings**

| DEPTH    | ↑<br>HEIGHT |  |
|----------|-------------|--|
| 95-110mm | 1800mm      |  |