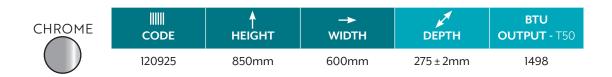

### **Technical Drawings**

850x600mm

| DEPTH     | ←→<br>PIPE CENTRES |
|-----------|--------------------|
| 275 ± 2mm | 201 ± 2mm          |