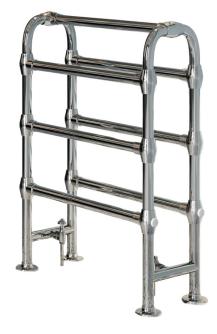

#### **Product Overview**

The Marylebone traditional towel radiator is a floor-mounted model with a graceful curved design. Wide gaps between the rails make towel hanging effortless, while its high heat output ensures lasting warmth and comfort.

#### **Features & Benefits**

- Large gaps between bars for towels
- Central heating towel radiator
- Steel radiator finished in chrome
- Tested to BS EN 442 standards