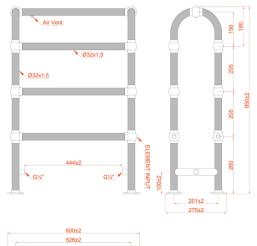

### **Technical Drawings**

850x600mm

| DEPTH     | ←→<br>PIPE CENTRES |
|-----------|--------------------|
| 275 ± 2mm | 201 ± 2mm          |