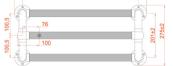

### **Technical Drawings**

850x600mm

| DEPTH     | ←→<br>PIPE CENTRES |
|-----------|--------------------|
| 275 ± 2mm | 201 ± 2mm          |