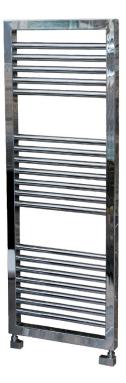

#### **Product Overview**

The Lambourn towel radiator combines rounded bars with a bold square frame, delivering both standout style and excellent heat output. Its mix of curved and angular elements pairs effortlessly with most bathroom fixtures.

#### **Features & Benefits**

- Generous spacing and discreet brackets
- Compliments square bathroom fixtures
- Steel radiator finished in chrome
- Tested to BS EN 442 standards