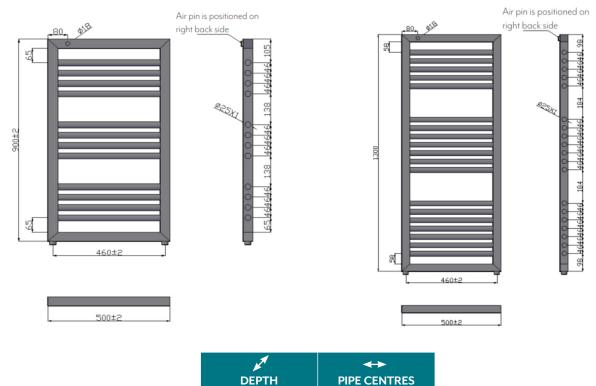

cellent heat output. Its mix of curved and angular elements pairs effortlessly with most bathroom fixtures.



Available in chrome 10 YEAR 10 Year guarantee

#### **Features & Benefits**

- Generous spacing and discreet brackets
- Compliments square bathroom fixtures
- Steel radiator finished in chrome
- Tested to BS EN 442 standards

#### **Product Information**

| CHROME | UIII<br>CODE | ∱<br>HEIGHT | →<br>WIDTH | DEPTH | BTU<br>OUTPUT - T50 |
|--------|--------------|-------------|------------|-------|---------------------|
|        | 128013       | 900mm       | 500mm      | 85mm  | 965                 |
|        | 128014       | 1300mm      | 500mm      | 85mm  | 1395                |



## **TOWELRADS** LAMBOURN



### **TECHNICAL DATA**

#### **Technical Drawings**

#### 900x500mm



85mm

1300x500mm

460 ± 2mm