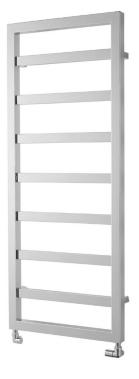

#### **Product Overview**

The Kensington towel radiator features square bars in a ladder style, making it a perfect match for bathrooms with square fixings. It also offers high heat outputs, combining style with performance.

#### **Features & Benefits**

- Excellent heat output
- Compliments square bathroom fixings
- Steel radiator in 2 finish options
- Tested to BS EN 442 standards

| BLACK  | CODE   | ∱<br>HEIGHT     | →<br>WIDTH | DEPTH          | BTU<br>OUTPUT - T50 |
|--------|--------|-----------------|------------|----------------|---------------------|
|        | 120882 | 900mm           | 530mm      | 100mm          | 1114                |
|        | 120883 | 1300mm          | 530mm      | 100mm          | 1676                |
| -      |        |                 |            |                |                     |
| CUDOME |        |                 |            |                |                     |
| CUDOME | CODE   | ∱<br>HEIGHT     | →<br>WIDTH | DEPTH          | BTU<br>OUTPUT - T50 |
| CHROME |        | HEIGHT<br>900mm |            | DEPTH<br>100mm | -                   |