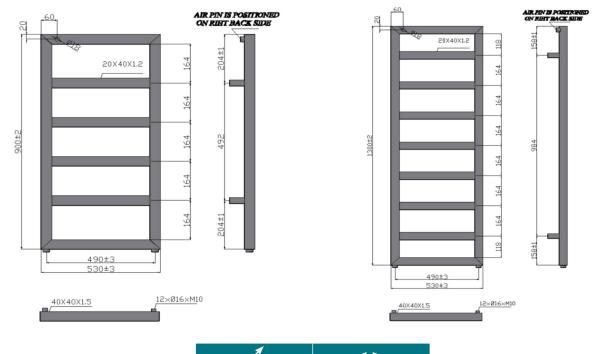

### **Technical Drawings**

#### 900x530mm

| DEPTH | ←→<br>PIPE CENTRES |
|-------|--------------------|
| 100mm | 490 ± 3mm          |

#### 1300x530mm