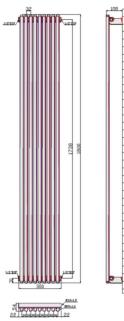

diator style

| CHROME | CODE   | ¶<br>HEIGHT | →<br>WIDTH | DEPTH      | BTU<br>OUTPUT - T50 |
|--------|--------|-------------|------------|------------|---------------------|
|        | 120981 | 1800mm      | 300mm      | 115 ± 15mm | 1221                |
|        | 120979 | 1800mm      | 500mm      | 115 ± 15mm | 2457                |
|        |        |             |            |            |                     |
|        | CODE   | ∱<br>HEIGHT | →<br>WIDTH | DEPTH      | BTU<br>OUTPUT - T50 |
| WHITE  | 120000 | 10.00       | 700        | 115 - 15   | 0=10                |
| ( )    | 120980 | 1800mm      | 300mm      | 115 ± 15mm | 2310                |

### **Product Information**





# TOWELRADS IRIDIO VERTICAL



## TECHNICAL DATA

#### **Technical Drawings**

#### 1800x300mm



#### 1800x500mm



| DEPTH      | ∱<br>HEIGHT |  |
|------------|-------------|--|
| 115 ± 15mm | 1800mm      |  |