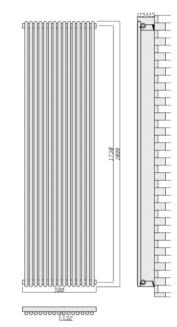

#### **Technical Drawings**

#### 1800x500mm

| DEPTH      | ∱<br>HEIGHT |  |
|------------|-------------|--|
| 115 ± 15mm | 1800mm      |  |