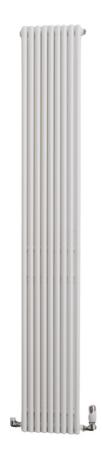

#### **Product Overview**

The Iridio vertical radiator showcases a sleek tubeon-tube design, making it ideal for narrow spaces. It's also available in matching horizontal and towel radiator versions for a unified look throughout your home.

### **Features & Benefits**

- Excellent heat output
- Tall and slim perfect for narrow spaces
- Steel radiator in 2 finish options
- Available in horizontal and towel radiator style

| CHROME | CODE   | ¶<br>HEIGHT | →<br>WIDTH | DEPTH      | BTU<br>OUTPUT - T50 |
|--------|--------|-------------|------------|------------|---------------------|
|        | 120981 | 1800mm      | 300mm      | 115 ± 15mm | 1221                |
|        | 120979 | 1800mm      | 500mm      | 115 ± 15mm | 2457                |
|        |        |             |            |            |                     |
|        | CODE   | ∱<br>HEIGHT | →<br>WIDTH | DEPTH      | BTU<br>OUTPUT - T50 |
| WHITE  | 120000 | 10.00       | 700        | 115 - 15   | 0=10                |
| ( )    | 120980 | 1800mm      | 300mm      | 115 ± 15mm | 2310                |