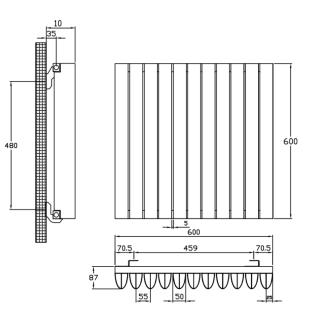

### **Product Information**

| BLACK | ∭∭<br>CODE | <b>↑</b><br>HEIGHT | →<br>WIDTH | DEPTH | BTU<br>OUTPUT - T50 |
|-------|------------|--------------------|------------|-------|---------------------|
|       | 240120     | 600mm              | 435mm      | 108mm | 2675                |
|       | 240121     | 600mm              | 600mm      | 108mm | 3678                |
|       | 240122     | 1800mm             | 435mm      | 108mm | 7698                |
|       | 240123     | 1800mm             | 600mm      | 108mm | 10584               |

### **Technical Drawings**

600x435mm

1800x435mm

600x600mm

1680

1800x600mm

108mm