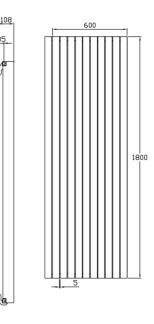

### **Product Information**

| BLACK | ∭∭<br>CODE | <b>↑</b><br>HEIGHT | →<br>WIDTH | DEPTH | BTU<br>OUTPUT - T50 |
|-------|------------|--------------------|------------|-------|---------------------|
|       | 240120     | 600mm              | 435mm      | 108mm | 2675                |
|       | 240121     | 600mm              | 600mm      | 108mm | 3678                |
|       | 240122     | 1800mm             | 435mm      | 108mm | 7698                |
|       | 240123     | 1800mm             | 600mm      | 108mm | 10584               |

### **Technical Drawings**

600x435mm

1800x435mm

600x600mm

1680

1800x600mm

108mm