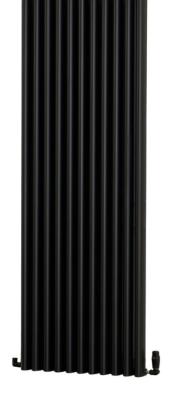

#### **Product Overview**

The Guildford radiator's lightweight aluminium construction ensures fast heat up times and high heat output, offering both efficiency and performance.

Available in black

5 Year guarantee

### **Product Information**

| BLACK | ∭∭<br>CODE | <b>↑</b><br>HEIGHT | →<br>WIDTH | DEPTH | BTU<br>OUTPUT - T50 |
|-------|------------|--------------------|------------|-------|---------------------|
|       | 240120     | 600mm              | 435mm      | 108mm | 2675                |
|       | 240121     | 600mm              | 600mm      | 108mm | 3678                |
|       | 240122     | 1800mm             | 435mm      | 108mm | 7698                |
|       | 240123     | 1800mm             | 600mm      | 108mm | 10584               |