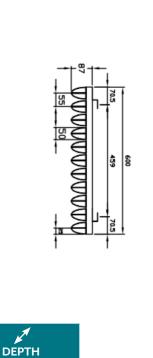

### **Product Information**

| BLACK | ∭∭<br>CODE | <b>↑</b><br>HEIGHT | →<br>WIDTH | DEPTH | BTU<br>OUTPUT - T50 |
|-------|------------|--------------------|------------|-------|---------------------|
|       | 240120     | 600mm              | 435mm      | 108mm | 2675                |
|       | 240121     | 600mm              | 600mm      | 108mm | 3678                |
|       | 240122     | 1800mm             | 435mm      | 108mm | 7698                |
|       | 240123     | 1800mm             | 600mm      | 108mm | 10584               |

### **Technical Drawings**

600x435mm

1800x435mm

600x600mm

1680

1800x600mm

108mm