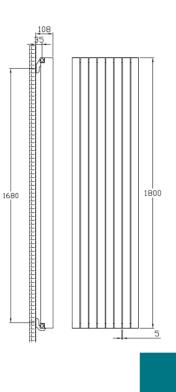

### **Technical Drawings**

600x435mm

1800x435mm

600x600mm

1680

1800x600mm

108mm

### **Product Information**

| BLACK | ∭∭<br>CODE | <b>↑</b><br>HEIGHT | →<br>WIDTH | DEPTH | BTU<br>OUTPUT - T50 |
|-------|------------|--------------------|------------|-------|---------------------|
|       | 240120     | 600mm              | 435mm      | 108mm | 2675                |
|       | 240121     | 600mm              | 600mm      | 108mm | 3678                |
|       | 240122     | 1800mm             | 435mm      | 108mm | 7698                |
|       | 240123     | 1800mm             | 600mm      | 108mm | 10584               |