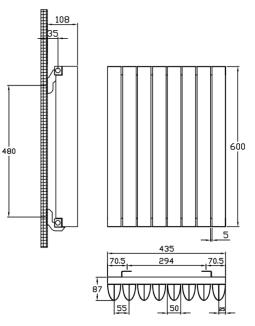

### **Technical Drawings**

600x435mm

1800x435mm

600x600mm

1680

1800x600mm

108mm

### **Product Information**

| BLACK | ∭∭<br>CODE | <b>↑</b><br>HEIGHT | →<br>WIDTH | DEPTH | BTU<br>OUTPUT - T50 |
|-------|------------|--------------------|------------|-------|---------------------|
|       | 240120     | 600mm              | 435mm      | 108mm | 2675                |
|       | 240121     | 600mm              | 600mm      | 108mm | 3678                |
|       | 240122     | 1800mm             | 435mm      | 108mm | 7698                |
|       | 240123     | 1800mm             | 600mm      | 108mm | 10584               |