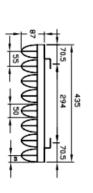

### **Technical Drawings**

600x435mm

1800x435mm

600x600mm

1680

1800x600mm

108mm

### **Product Information**

| BLACK | ∭∭<br>CODE | <b>↑</b><br>HEIGHT | →<br>WIDTH | DEPTH | BTU<br>OUTPUT - T50 |
|-------|------------|--------------------|------------|-------|---------------------|
|       | 240120     | 600mm              | 435mm      | 108mm | 2675                |
|       | 240121     | 600mm              | 600mm      | 108mm | 3678                |
|       | 240122     | 1800mm             | 435mm      | 108mm | 7698                |
|       | 240123     | 1800mm             | 600mm      | 108mm | 10584               |