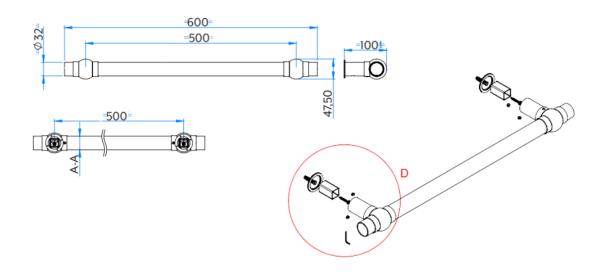

## **Technical Drawings**

600mm

| DEPTH | WATTS<br>OUTPUT - T50 |  |
|-------|-----------------------|--|
| 100mm | 15W                   |  |