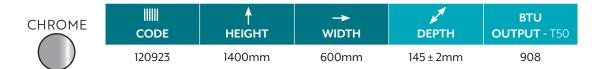

# TOWELRADS FAIRMILE



## **TECHNICAL DATA**

### **Product Category**

**Traditional Towel Rails** 

### **Heating Type**

**Central Heating** 

#### **Product Overview**

The Fairmile traditional towel radiator is a floor and wall mounted rail, offering large gaps between bars for easy towel hanging. Rounded ball joints for an industrial touch.





Available in chrome



10 Year guarantee

#### **Features & Benefits**

- · Large gaps between bars for towels
- · Central heating towel radiator
- · Steel radiator finished in chrome
- Tested to BS EN 442 standards

#### **Product Information**



# TOWELRADS FAIRMILE



# TECHNICAL DATA

# **Technical Drawing**

1400x600mm



| DEPTH     | <b>←→</b> PIPE CENTRES |
|-----------|------------------------|
| 145 ± 2mm | 526mm                  |