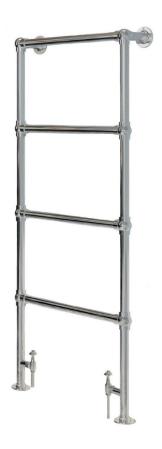

#### **Product Overview**

The Fairmile traditional towel radiator is a floor and wall mounted rail, offering large gaps between bars for easy towel hanging. Rounded ball joints for an industrial touch.

Available in chrome

10 Year guarantee

#### **Features & Benefits**

- · Large gaps between bars for towels
- · Central heating towel radiator
- · Steel radiator finished in chrome
- Tested to BS EN 442 standards