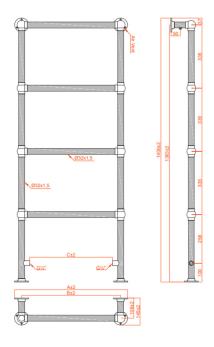

# **Technical Drawing**

1400x600mm

| DEPTH     | <b>←→</b> PIPE CENTRES |
|-----------|------------------------|
| 145 ± 2mm | 526mm                  |