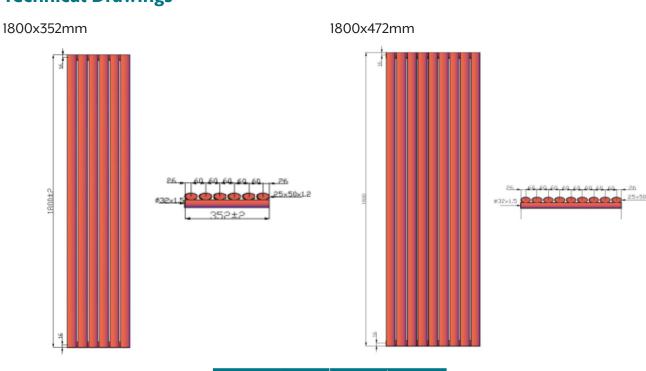

#### **Product Information**

| <br>CODE | ∱<br>HEIGHT | →<br>WIDTH | DEPTH      | BTU<br>OUTPUT - T50 |
|----------|-------------|------------|------------|---------------------|
| 120872   | 1800mm      | 352mm      | 110 ± 15mm | 2564                |
| 120873   | 1800mm      | 472mm      | 110 ± 15mm | 3204                |

# **Technical Drawings**

| DEPTH      | †<br>HEIGHT |  |
|------------|-------------|--|
| 110 ± 15mm | 1800mm      |  |