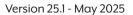

#### **Product Information**

| <br>CODE | ∱<br>HEIGHT | →<br>WIDTH | DEPTH      | BTU<br>OUTPUT - T50 |
|----------|-------------|------------|------------|---------------------|
| 120872   | 1800mm      | 352mm      | 110 ± 15mm | 2564                |
| 120873   | 1800mm      | 472mm      | 110 ± 15mm | 3204                |

# **Technical Drawings**

| DEPTH      | †<br>HEIGHT |  |
|------------|-------------|--|
| 110 ± 15mm | 1800mm      |  |