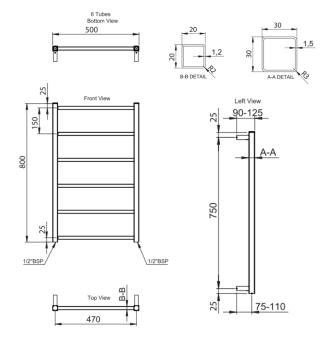

#### **Product Information**

| <br>CODE | ∱<br>HEIGHT | →<br>WIDTH | DEPTH    | <b>BTU OUTPUT</b> - T50 |
|----------|-------------|------------|----------|-------------------------|
| 230006   | 800mm       | 500mm      | 90-125mm | 573                     |
| 230007   | 1200mm      | 500mm      | 90-125mm | 812                     |
| 300077   | 1500mm      | 500mm      | 90-125mm | 993                     |

### **Technical Drawings**

#### 1200/1500x500mm

| DEPTH    | <b>←→</b> PIPE CENTRES |  |
|----------|------------------------|--|
| 90-125mm | 470mm                  |  |