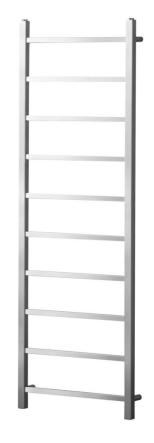

#### **Product Overview**

The Diva towel radiator is made of stainless steel and comes with a 25 year guarentee. Evenly spaced bars allow for easy hanging of towels. Finished in brushed or polished stainless steel.

#### **Features & Benefits**

- Evenly spaced bars for easy hanging of towels
- Design combines style and functionality
- Stainless steel radiator available in 2 finishes
- · Also available in an electric option

#### **Product Information**

| <br>CODE | ∱<br>HEIGHT | →<br>WIDTH | DEPTH    | BTU<br>OUTPUT - T50 |
|----------|-------------|------------|----------|---------------------|
| 23000    | 800mm       | 500mm      | 90-125mm | 573                 |
| 230001   | 1200mm      | 500mm      | 90-125mm | 812                 |
| 230004   | 1500mm      | 500mm      | 90-125mm | 993                 |