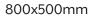

#### **Product Information**

| <br>CODE | ∱<br>HEIGHT | →<br>WIDTH | DEPTH    | BTU<br>OUTPUT - T50 |
|----------|-------------|------------|----------|---------------------|
| 23000    | 800mm       | 500mm      | 90-125mm | 573                 |
| 230001   | 1200mm      | 500mm      | 90-125mm | 812                 |
| 230004   | 1500mm      | 500mm      | 90-125mm | 993                 |

### **Technical Drawings**