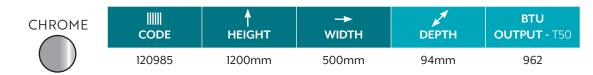

# TOWELRADS CHERTSEY



### **TECHNICAL DATA**

#### **Product Category**

**Designer Towel Rails** 

### **Heating Type**

**Central Heating** 

#### **Product Overview**

The Chertsey towel radiator has a unique style with open bars for practicality while warming your towels. You can mount the rail facing either left or right for ultimate compatibility.





Available in chrome



10 Year guarantee

#### **Features & Benefits**

- · Open ended bars for practicality
- Design combines style and functionality
- · Steel radiator finished in chrome
- · Can be mounted facing either left or right

#### **Product Information**



# TOWELRADS CHERTSEY



# TECHNICAL DATA

## **Technical Drawings**

1200x500mm



| DEPTH | <b>←→</b> PIPE CENTRES |
|-------|------------------------|
| 94mm  | 100mm                  |