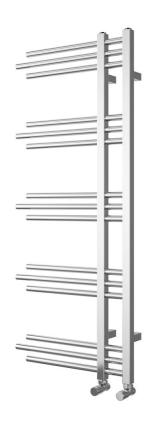

#### **Product Overview**

The Chertsey towel radiator has a unique style with open bars for practicality while warming your towels. You can mount the rail facing either left or right for ultimate compatibility.

#### **Features & Benefits**

- · Open ended bars for practicality
- Design combines style and functionality
- · Steel radiator finished in chrome
- · Can be mounted facing either left or right