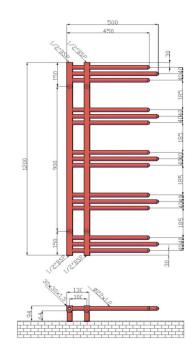

## **Technical Drawings**

1200x500mm

| DEPTH | <b>←→</b> PIPE CENTRES |
|-------|------------------------|
| 94mm  | 100mm                  |