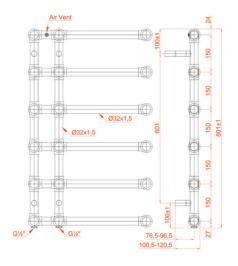

### 800x500mm

### **Product Information**

| <br>CODE | ∱<br>HEIGHT | →<br>WIDTH | DEPTH           | BTU<br>OUTPUT - T50 |
|----------|-------------|------------|-----------------|---------------------|
| 120862   | 800mm       | 500mm      | 100.5 - 120.5mm | 742                 |
| 120863   | 1200mm      | 500mm      | 100.5 - 120.5mm | 999                 |
| 120864   | 1500mm      | 500mm      | 100 5 - 120 5mm | 1223                |