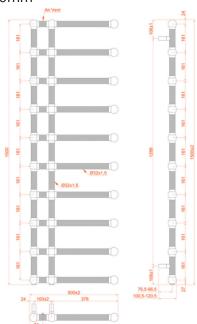

#### 1500x500mm

### **Product Information**

| <br>CODE | ∱<br>HEIGHT | →<br>WIDTH | DEPTH           | BTU<br>OUTPUT - T50 |
|----------|-------------|------------|-----------------|---------------------|
| 120862   | 800mm       | 500mm      | 100.5 - 120.5mm | 742                 |
| 120863   | 1200mm      | 500mm      | 100.5 - 120.5mm | 999                 |
| 120864   | 1500mm      | 500mm      | 100 5 - 120 5mm | 1223                |