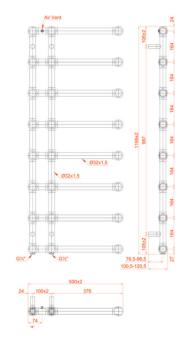

of multiple towels at once.





Available in chrome



10 Year guarantee

### **Features & Benefits**

- · Side mounted bars for easy hanging
- · Central heating towel radiator
- Highly polished chrome
- · Safety tested at 13 bar pressure

### **Product Information**



| <br>CODE | ∱<br>HEIGHT | →<br>WIDTH | DEPTH           | BTU<br>OUTPUT - T50 |
|----------|-------------|------------|-----------------|---------------------|
| 120862   | 800mm       | 500mm      | 100.5 - 120.5mm | 742                 |
| 120863   | 1200mm      | 500mm      | 100.5 - 120.5mm | 999                 |
| 120864   | 1500mm      | 500mm      | 100 5 - 120 5mm | 1223                |

# TOWELRADS BLANDFORD



# **TECHNICAL DATA**

# **Technical Drawings**

### 800x500mm





#### 1500x500mm



### 1200x500mm



| DEPTH           | <b>←→</b> PIPE CENTRES |  |
|-----------------|------------------------|--|
| 105.5 - 120.5mm | 100mm                  |  |