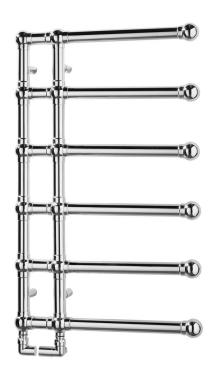

#### **Product Overview**

The Blandford traditional towel radiator combines classic style with practical functionality, featuring side mounted chrome bars for easy hanging and efficient drying of multiple towels at once.

### **Features & Benefits**

- · Side mounted bars for easy hanging
- · Central heating towel radiator
- Highly polished chrome
- · Safety tested at 13 bar pressure