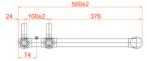

### 1200x500mm

| DEPTH           | <b>←→</b> PIPE CENTRES |  |
|-----------------|------------------------|--|
| 105.5 - 120.5mm | 100mm                  |  |

### **Product Information**

| <br>CODE | ∱<br>HEIGHT | →<br>WIDTH | DEPTH           | BTU<br>OUTPUT - T50 |
|----------|-------------|------------|-----------------|---------------------|
| 120862   | 800mm       | 500mm      | 100.5 - 120.5mm | 742                 |
| 120863   | 1200mm      | 500mm      | 100.5 - 120.5mm | 999                 |
| 120864   | 1500mm      | 500mm      | 100 5 - 120 5mm | 1223                |