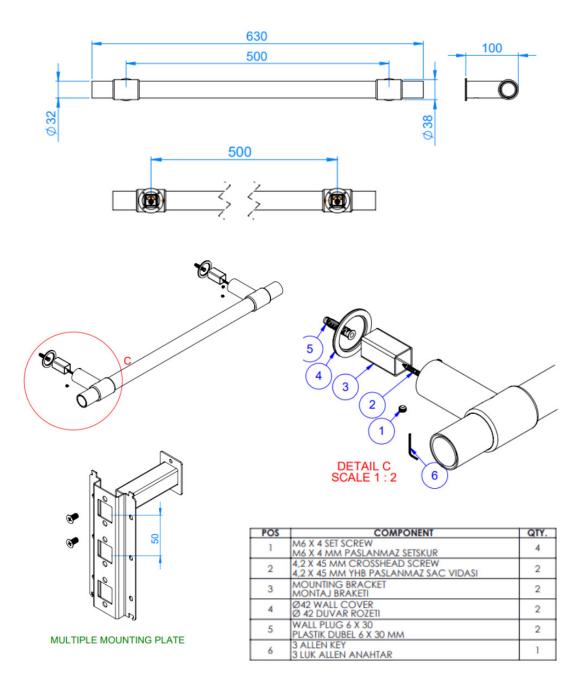

### Technical Drawings

630mm

| DEPTH | <b>↔</b><br>WIDTH |
|-------|-------------------|
| 100mm | 630mm             |