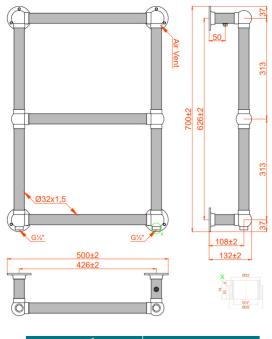

## **Technical Drawings**

700x500mm

| DEPTH     | ←><br>PIPE CENTRES |  |
|-----------|--------------------|--|
| 132 ± 2mm | 426 ± 2mm          |  |