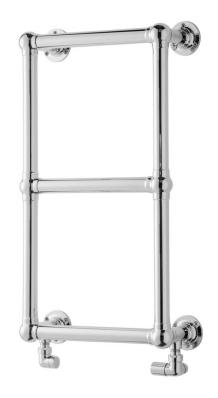

#### **Product Overview**

The Aldworth traditional towel radiator is finished in a highly polished chrome for a luxurious design. The large gaps between the bars allows for the hanging of larger towels.

Available in chrome

10 Year guarantee

**Features & Benefits** 

- Large gaps between bars for towels
- Central heating towel radiator
- Steel radiator finished in chrome
- Tested to BS EN 442 standards

## Product Information

10

YEAR

| CHROME | ∭∭<br>CODE | ∱<br>HEIGHT | →<br>WIDTH | DEPTH | BTU<br>OUTPUT - T50 |
|--------|------------|-------------|------------|-------|---------------------|
|        | 128040     | 700mm       | 500mm      | 125mm | 467                 |