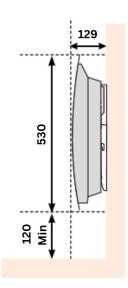

eating
- Digital screen, LCD digital controls
- · Customisable programming
- · Remote piloting through a smartphone or tablet



#### **Product Information**



| <br>CODE | ∱<br>HEIGHT | →<br>WIDTH | DEPTH | WATTS<br>OUTPUT - T50 |
|----------|-------------|------------|-------|-----------------------|
| 640028   | 530mm       | 372mm      | 129mm | 500W                  |
| 640029   | 530mm       | 375mm      | 129mm | 750W                  |
| 640030   | 530mm       | 446mm      | 129mm | 1000W                 |
| 640031   | 530mm       | 520mm      | 129mm | 1250W                 |
| 640032   | 530mm       | 594mm      | 129mm | 1500W                 |
| 640033   | 530mm       | 742mm      | 129mm | 2000W                 |



## TECHNICAL DATA

### **Technical Drawings**

530x372mm





## **Technical Drawings**

530x446mm





| DEPTH | ∱<br>HEIGHT |
|-------|-------------|
| 129mm | 530mm       |



## TECHNICAL DATA

## **Technical Drawings**

530x520mm





| DEPTH | ∱<br>HEIGHT |
|-------|-------------|
| 129mm | 530mm       |

## **Technical Drawings**

530x594mm





| DEPTH | †<br>HEIGHT |
|-------|-------------|
| 138mm | 530mm       |



## TECHNICAL DATA

## **Technical Drawings**

530x742mm





| DEPTH | ∱<br>HEIGHT |
|-------|-------------|
| 138mm | 530mm       |