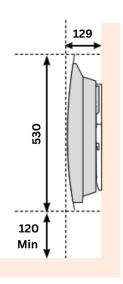

## **Technical Drawings**

530x520mm

| DEPTH | ∱<br>HEIGHT |
|-------|-------------|
| 129mm | 530mm       |