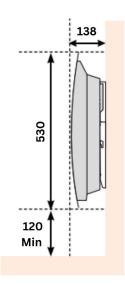

## TECHNICAL DATA

## **Technical Drawings**

530x742mm

| DEPTH | ∱<br>HEIGHT |
|-------|-------------|
| 138mm | 530mm       |