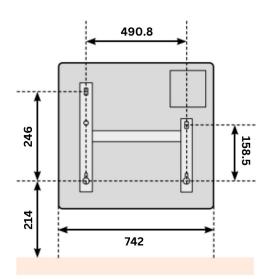

## TECHNICAL DATA

## **Technical Drawings**

530x742mm

| DEPTH | ∱<br>HEIGHT |
|-------|-------------|
| 138mm | 530mm       |