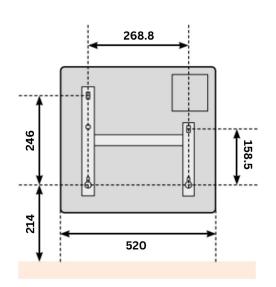

## **Technical Drawings**

530x520mm

| DEPTH | ∱<br>HEIGHT |
|-------|-------------|
| 129mm | 530mm       |