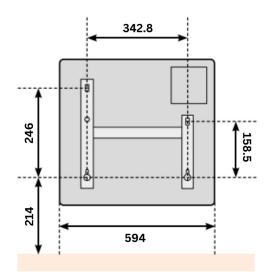

## **Technical Drawings**

530x594mm

| DEPTH | †<br>HEIGHT |
|-------|-------------|
| 138mm | 530mm       |