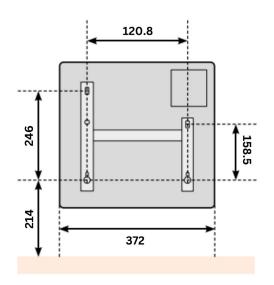

heating
- Digital screen, LCD digital controls
- · Customisable programming
- · Remote piloting through a smartphone or tablet



#### **Product Information**



| <br>CODE | ∱<br>HEIGHT | →<br>WIDTH | DEPTH | WATTS<br>OUTPUT - T50 |
|----------|-------------|------------|-------|-----------------------|
| 640028   | 530mm       | 372mm      | 129mm | 500W                  |
| 640029   | 530mm       | 375mm      | 129mm | 750W                  |
| 640030   | 530mm       | 446mm      | 129mm | 1000W                 |
| 640031   | 530mm       | 520mm      | 129mm | 1250W                 |
| 640032   | 530mm       | 594mm      | 129mm | 1500W                 |
| 640033   | 530mm       | 742mm      | 129mm | 2000W                 |



## TECHNICAL DATA

### **Technical Drawings**

530x372mm





## **Technical Drawings**

530x446mm





| DEPTH | ∱<br>HEIGHT |
|-------|-------------|
| 129mm | 530mm       |



## TECHNICAL DATA

## **Technical Drawings**

530x520mm





| DEPTH | ∱<br>HEIGHT |
|-------|-------------|
| 129mm | 530mm       |

## **Technical Drawings**

530x594mm





| DEPTH | †<br>HEIGHT |
|-------|-------------|
| 138mm | 530mm       |



## TECHNICAL DATA

## **Technical Drawings**

530x742mm





| DEPTH | ∱<br>HEIGHT |
|-------|-------------|
| 138mm | 530mm       |