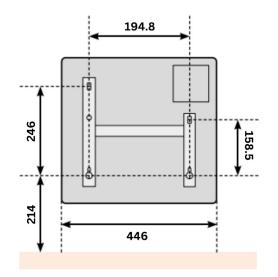

## **Technical Drawings**

530x446mm

| DEPTH | ∱<br>HEIGHT |
|-------|-------------|
| 129mm | 530mm       |