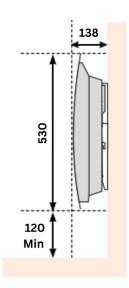

## TECHNICAL DATA

## **Technical Drawings**

530x742mm

| DEPTH | ∱<br>HEIGHT |
|-------|-------------|
| 138mm | 530mm       |