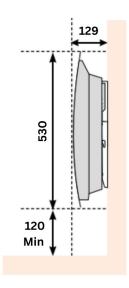

## **Technical Drawings**

530x520mm

| DEPTH | ∱<br>HEIGHT |
|-------|-------------|
| 129mm | 530mm       |