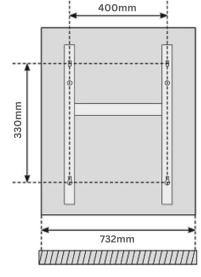

### **Technical Drawings**

-0-

ż

161mm

410mm

ŧ

\$

å

575mm

575x410mm

330mm

----

575x651mm

575x732mm

575x410mm

| DEPTH | <b>↑</b><br>HEIGHT |
|-------|--------------------|
| 127mm | 575mm              |