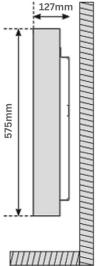

### **Technical Drawings**

-0-

ż

161mm

410mm

ŧ

\$

å

575mm

575x410mm

330mm

----

575x651mm

575x732mm

575x410mm

| DEPTH | <b>↑</b><br>HEIGHT |
|-------|--------------------|
| 127mm | 575mm              |