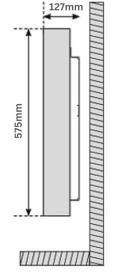

575mm

575x410mm

330mm

----

575x651mm

575x732mm

575x410mm

| DEPTH | <b>↑</b><br>HEIGHT |
|-------|--------------------|
| 127mm | 575mm              |