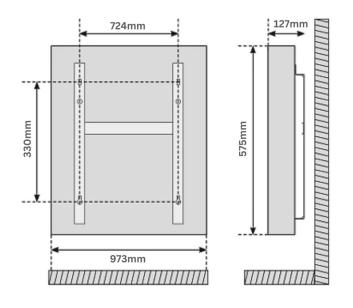

### **Technical Drawings**

575x973mm

| DEPTH | ∱<br>HEIGHT |
|-------|-------------|
| 127mm | 575mm       |