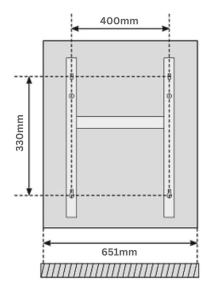

### **Technical Drawings**

575x973mm

| DEPTH | ∱<br>HEIGHT |
|-------|-------------|
| 127mm | 575mm       |