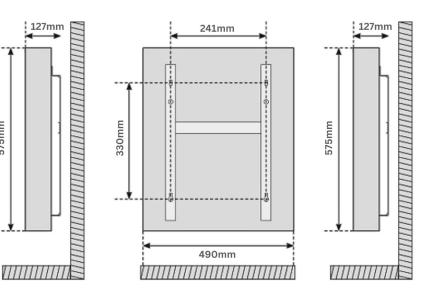

### **Technical Drawings**

-0-

ż

161mm

410mm

ŧ

\$

å

575mm

575x410mm

330mm

----

575x651mm

575x732mm

575x410mm

| DEPTH | <b>↑</b><br>HEIGHT |
|-------|--------------------|
| 127mm | 575mm              |