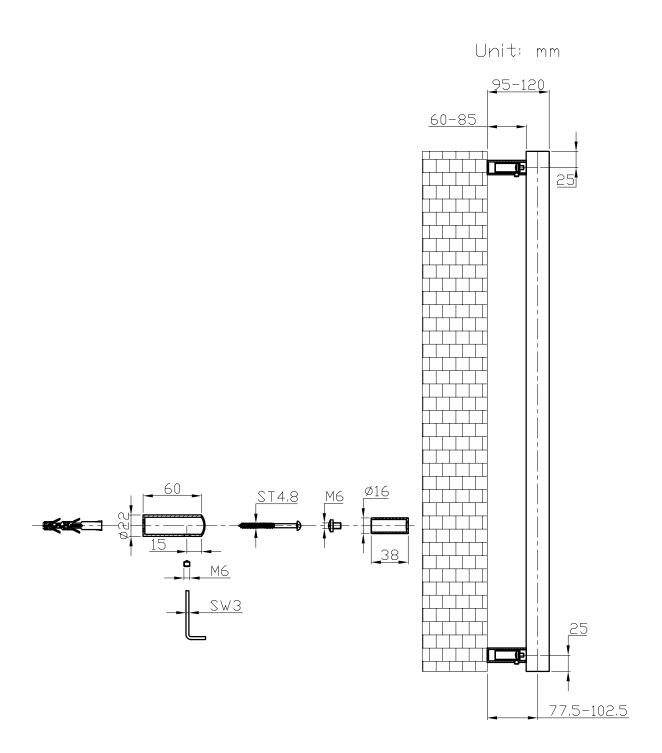

#### **FEATURES AND BENEFITS**

- Well spaced bars for practical use.
- This product can also be fitted with an electric dual fuel element.
- · IP44 Rated

- Beautiful polished stainless steel that will create a focal feature in any room.
- Ideal for wet rooms.

DECEMBER 2023

### EVERSLEY | DRY

| Height (mm) | Length (mm) | Depth (mm) | Product Code | Output at ΔT50k |     |
|-------------|-------------|------------|--------------|-----------------|-----|
|             |             |            |              | Watts           | BTU |
| 800         | 500         | 100        | 231022       | 168             | 573 |
| 1200        | 500         | 100        | 231024       | 291             | 993 |

# TECHNICAL DIAGRAMS EVERSLEY | DRY



DECEMBER 2023

# TECHNICAL DIAGRAMS EVERSLEY | DRY



JANUARY 2022 A1 -