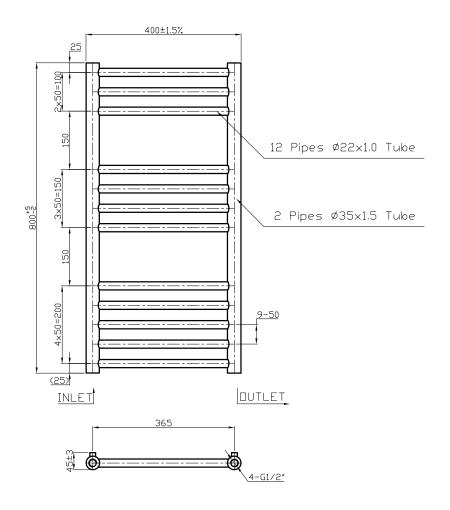

that will create a focal feature in any room.







#### **FEATURES AND BENEFITS**

- Well spaced bars for practical use.
- This product can also be fitted with an electric dual fuel element.
- · IP44 Rated

- Beautiful polished stainless steel that will create a focal feature in any room.
- Ideal for wet rooms.

DECEMBER 2023

### EVERSLEY | DRY

| Height (mm) | Length (mm) | Depth (mm) | Product Code | Output at ΔT50k |     |
|-------------|-------------|------------|--------------|-----------------|-----|
|             |             |            |              | Watts           | BTU |
| 800         | 500         | 100        | 231022       | 168             | 573 |
| 1200        | 500         | 100        | 231024       | 291             | 993 |

# TECHNICAL DIAGRAMS EVERSLEY | DRY



DECEMBER 2023

# TECHNICAL DIAGRAMS EVERSLEY | DRY



JANUARY 2022 A1 -