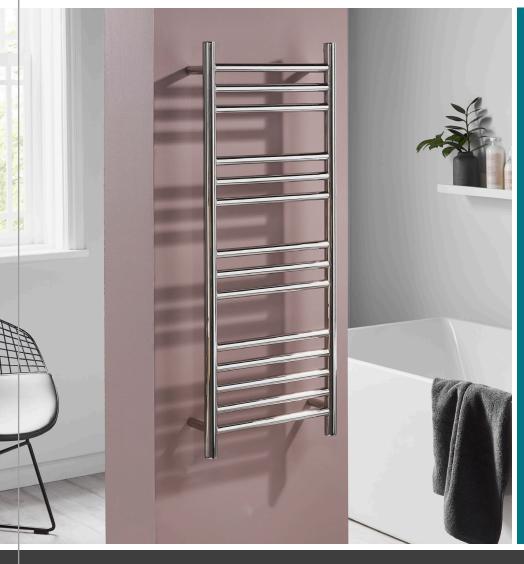

### TOWELRADS EVERSLEY | DRY

A contemporary straight front ladder rail with simplicity of design, the Eversley is minimal & sleek. Its dainty design allows for a sophisticated feel when placed in a bathroom setting & with multiple spaces to hang & dry towels this is a fantastic choice.

Beautiful brushed stainless steel that will create a focal feature in any room.

#### **FEATURES AND BENEFITS**

- Well spaced bars for practical use.
- This product can also be fitted with an electric dual fuel element.
- · IP44 Rated

- Beautiful polished stainless steel that will create a focal feature in any room.
- Ideal for wet rooms.