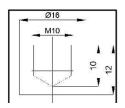

ctical use.
- Available in a range of contemporary colours.

JANUARY 2022 A1

## **SOHO**

| Colour     | Height (mm) | Length (mm) | Depth(mm) | Product Code | Output at ΔT50k |      |
|------------|-------------|-------------|-----------|--------------|-----------------|------|
|            |             |             |           |              | Watts           | BTUs |
| Chrome     | 795         | 500         | 110-120   | 127005       | 363             | 1238 |
|            | 1245        | 500         | 110-120   | 127006       | 549             | 1873 |
| Anthracite | 795         | 500         | 110-120   | 120878       | 314             | 1071 |
|            | 1245        | 500         | 110-120   | 120879       | 461             | 1573 |

## TECHNICAL DIAGRAMS SOHO

30110











JANUARY 2022 A1 -