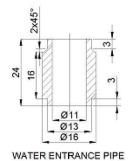

ractical use.
- Available in a range of contemporary colours.

JANUARY 2022 A1

## **SOHO**

| Colour     | Height (mm) | Length (mm) | Depth(mm) | Product Code | Output at ΔT50k |      |
|------------|-------------|-------------|-----------|--------------|-----------------|------|
|            |             |             |           |              | Watts           | BTUs |
| Chrome     | 795         | 500         | 110-120   | 127005       | 363             | 1238 |
|            | 1245        | 500         | 110-120   | 127006       | 549             | 1873 |
| Anthracite | 795         | 500         | 110-120   | 120878       | 314             | 1071 |
|            | 1245        | 500         | 110-120   | 120879       | 461             | 1573 |

## TECHNICAL DIAGRAMS SOHO

30110











JANUARY 2022 A1 -