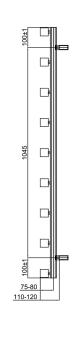

## **SOHO**

| Colour     | Height (mm) | Length (mm) | Depth(mm) | Product Code | Output at ΔT50k |      |
|------------|-------------|-------------|-----------|--------------|-----------------|------|
|            |             |             |           |              | Watts           | BTUs |
| Chrome     | 795         | 500         | 110-120   | 127005       | 363             | 1238 |
|            | 1245        | 500         | 110-120   | 127006       | 549             | 1873 |
| Anthracite | 795         | 500         | 110-120   | 120878       | 314             | 1071 |
|            | 1245        | 500         | 110-120   | 120879       | 461             | 1573 |

## TECHNICAL DIAGRAMS SOHO

30110

JANUARY 2022 A1 -