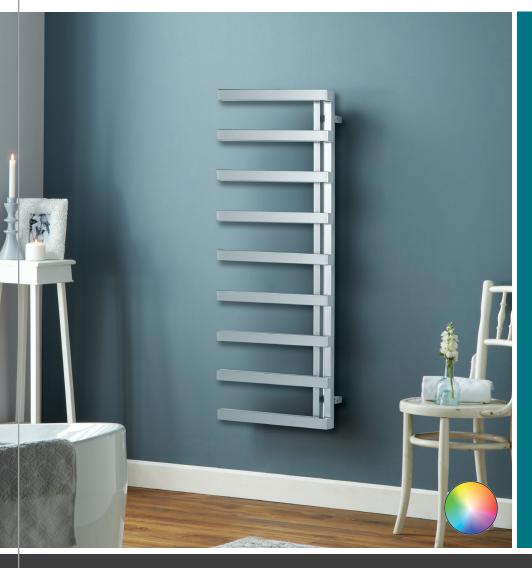

## TOWELRADS **SOHO**

Contemporary design compliments practicality. The Soho can be mounted facing either left or right. Multiple towel space provides a busy bathroom with the perfect storage solution. This striking towel rail is available in over 12 different colour finishes, including Rose Gold, Slate Grey, Black and Silver; it's sure to suit any bathroom space.

## **FEATURES AND BENEFITS**

- · Can be mounted left or right to help utilise available space.
- Available in Dual Fuel option.
- · Compliments square bathroom fixtures and fittings.
- Open ended design for practical use.
- Available in a range of contemporary colours.