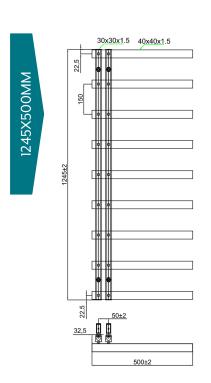

## **SOHO**

| Colour     | Height (mm) | Length (mm) | Depth(mm) | Product Code | Output at ΔT50k |      |
|------------|-------------|-------------|-----------|--------------|-----------------|------|
|            |             |             |           |              | Watts           | BTUs |
| Chrome     | 795         | 500         | 110-120   | 127005       | 363             | 1238 |
|            | 1245        | 500         | 110-120   | 127006       | 549             | 1873 |
| Anthracite | 795         | 500         | 110-120   | 120878       | 314             | 1071 |
|            | 1245        | 500         | 110-120   | 120879       | 461             | 1573 |

## TECHNICAL DIAGRAMS SOHO

30110

JANUARY 2022 A1 -