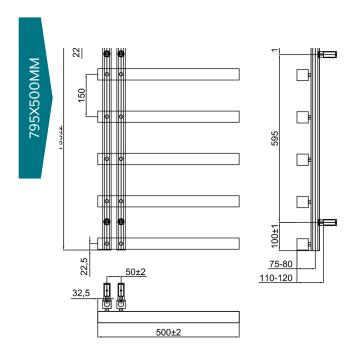

## **SOHO**

| Colour     | Height (mm) | Length (mm) | Depth(mm) | Product Code | Output at ΔT50k |      |
|------------|-------------|-------------|-----------|--------------|-----------------|------|
|            |             |             |           |              | Watts           | BTUs |
| Chrome     | 795         | 500         | 110-120   | 127005       | 363             | 1238 |
|            | 1245        | 500         | 110-120   | 127006       | 549             | 1873 |
| Anthracite | 795         | 500         | 110-120   | 120878       | 314             | 1071 |
|            | 1245        | 500         | 110-120   | 120879       | 461             | 1573 |

## TECHNICAL DIAGRAMS SOHO

30110

JANUARY 2022 A1 -