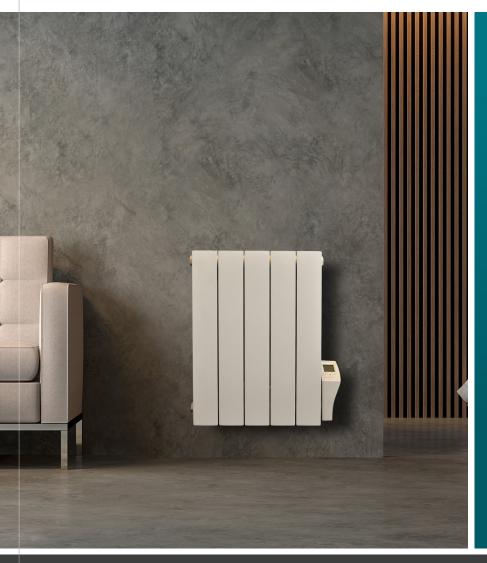

## TOWELRADS **PEGASUS**

This Pegasus, with its sleek aluminum body, straight shape, and clean white colour, is a top-notch heating solution for your home. Its digital thermostat, complete with weekly programming and a versatile pilot wire with 6 orders, ensures you have precise control over your heating

This efficient radiator quarantees even and rapid heat distribution, creating a cozy environment that lasts. The digital screen and behavioral indicator provide user-friendly monitoring, while the open window detector activates automatic frost protection when needed. With Comfort, Eco, Frost Protection, and Sleep modes, you can customise your comfort, and the child safety feature ensures peace of mind by preventing any unintended adjustments to the settings.

## **FEATURES AND BENEFITS**

- Efficient Heating: Ensures even and guick heat distribution for long-lasting warmth.
- **User-Friendly Display:** Features a digital screen with a behavioral indicator.
- **Open Window Protection:** Activates frost protection when a window is open.
- Versatile Modes: Offers Comfort, Eco, Frost Protection, and Sleep modes.
- Childproof: Equipped with a keypad lock to prevent setting changes.