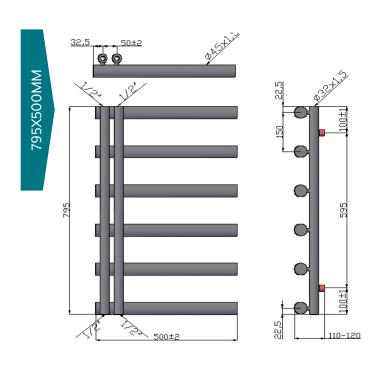

## TECHNICAL DIAGRAMS MAYFAIR

JANUARY 2022 A1

## **MAYFAIR**

| Colour     | Height (mm) | Length (mm) | Depth(mm) | Product Code | Output at ΔT50k |      |
|------------|-------------|-------------|-----------|--------------|-----------------|------|
|            |             |             |           |              | Watts           | BTUs |
| Chrome     | 795         | 500         | 110-120   | 127003       | 227             | 775  |
|            | 1245        | 500         | 110-120   | 127004       | 333             | 1136 |
| Anthracite | 795         | 500         | 110-120   | 120874       | 341             | 1163 |
|            | 1245        | 500         | 110-120   | 120875       | 501             | 1709 |