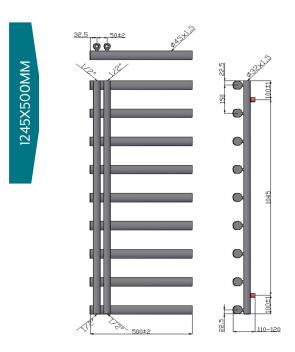

## TECHNICAL DIAGRAMS MAYFAIR

JANUARY 2022 A1

## **MAYFAIR**

| Colour     | Height (mm) | Length (mm) | Depth(mm) | Product Code | Output at ΔT50k |      |
|------------|-------------|-------------|-----------|--------------|-----------------|------|
|            |             |             |           |              | Watts           | BTUs |
| Chrome     | 795         | 500         | 110-120   | 127003       | 227             | 775  |
|            | 1245        | 500         | 110-120   | 127004       | 333             | 1136 |
| Anthracite | 795         | 500         | 110-120   | 120874       | 341             | 1163 |
|            | 1245        | 500         | 110-120   | 120875       | 501             | 1709 |