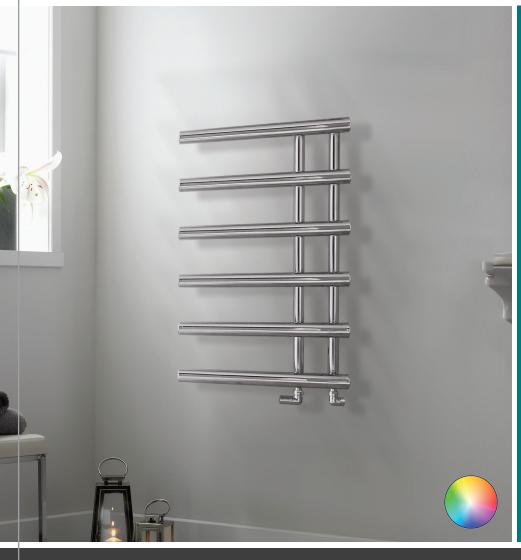

## TOWELRADS **MAYFAIR**

For complete flexibility the Mayfair can be mounted left or right as required. Multiple towel space provides a busy bathroom with the perfect storage solution. This striking towel rail is available in over 12 different colour finishes, including Rose Gold, Slate Grey, Black and Silver; it's sure to suit any bathroom space.

## **FEATURES AND BENEFITS**

- Multiple towel space provides a busy bathroom with the perfect storage solution.
- Perfectly compliments the towel rail option.

- Available in a range of contemporary colours.
- This product can also be fitted with an electric dual fuel element.