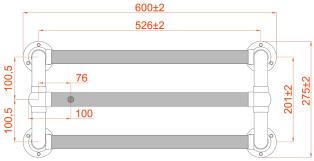

c and warm atmosphere. Enjoy the luxury of warm towels and efficient heating, turning your bathroom into a haven of relaxation. Embrace the enduring charm of classic design, marrying the past with the present for a delightful daily ritual.





Works with both central heating and electric fuel sources



1-2 Day Delivery



Available in Chrome

## **FEATURES AND BENEFITS**

Can be fitted dual fuel

Handy design makes hanging towels easy

NOVEMBER 2023

## **MARYLEBONE**

| Colour | Height | Length | Product Code | Output at ∆T50k |      |
|--------|--------|--------|--------------|-----------------|------|
|        |        |        |              | Watts           | BTU  |
| Chrome | 850    | 600    | 120925       | 439             | 1498 |

## TECHNICAL DIAGRAMS MARYLEBONE

850×600MM





NOVEMBER 2023