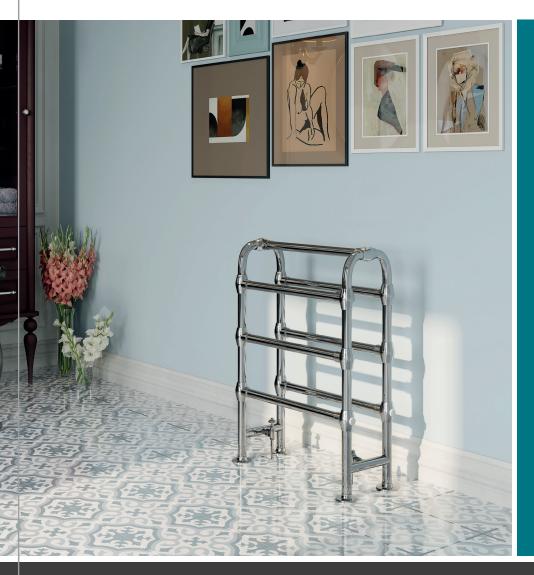

## TOWELRADS **MARYLEBONE**

Elevate your bathroom with our new towel horse rail, seamlessly blending a classic design from the past with modern functionality. Inspired by traditional towel radiators, this addition brings timeless style, comfort, and multi-functionality to your space.

The intricate design pays homage to bygone eras, creating a nostalgic and warm atmosphere. Enjoy the luxury of warm towels and efficient heating, turning your bathroom into a haven of relaxation. Embrace the enduring charm of classic design, marrying the past with the present for a delightful daily ritual.