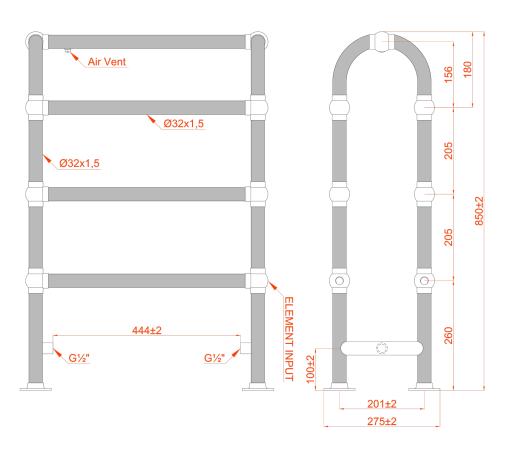

gic and warm atmosphere. Enjoy the luxury of warm towels and efficient heating, turning your bathroom into a haven of relaxation. Embrace the enduring charm of classic design, marrying the past with the present for a delightful daily ritual.





Works with both central heating and electric fuel sources



1-2 Day Delivery



Available in Chrome

## **FEATURES AND BENEFITS**

Can be fitted dual fuel

Handy design makes hanging towels easy

NOVEMBER 2023

## **MARYLEBONE**

| Colour | Height | Length | Product Code | Output at ∆T50k |      |
|--------|--------|--------|--------------|-----------------|------|
|        |        |        |              | Watts           | BTU  |
| Chrome | 850    | 600    | 120925       | 439             | 1498 |

## TECHNICAL DIAGRAMS MARYLEBONE

850×600MM





NOVEMBER 2023