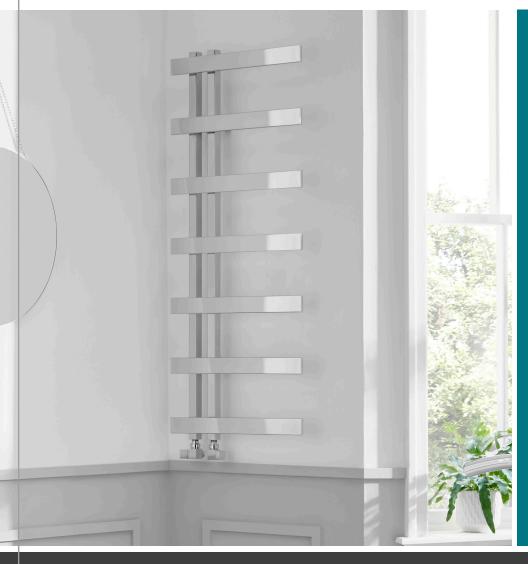

## TOWELRADS **HORTON**

The Horton is a simple and effective design with open bars for maximum towel storage space.

This rail can be mounted left or right and being available in over 12 different colour finishes, including Rose Gold, Slate Grey, Black and Silver; it's sure to suit any space.

## **FEATURES AND BENEFITS**

- · Can be mounted facing left or right.
- Modern & stylish design.
- · This product can also be fitted with an electric dual fuel element.
- · Available in a range of contemporary colours.