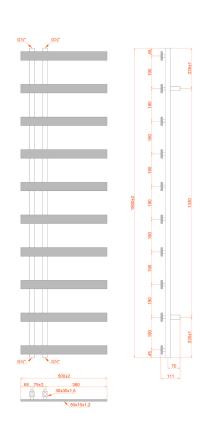

## TECHNICAL DIAGRAMS HORTON

1200×400MM CONFIGURATION

1800x500MM CONFIGURATION

BRACKET PIN Ø16

JANUARY 2022 A1 -

## **HORTON**

| Colour     | Height | Length | Depth   | Product Code | Output at $\Delta T50k$ |      |
|------------|--------|--------|---------|--------------|-------------------------|------|
|            |        |        |         |              | Watts                   | BTU  |
| Chrome     | 1200   | 500    | 105-120 | 128028       | 263                     | 897  |
| Black      | 1200   | 500    | 105-120 | 120884       | 385                     | 1314 |
|            | 1800   | 500    | 105-120 | 120885       | 550                     | 1877 |
| Anthracite | 1200   | 500    | 105-120 | 120886       | 385                     | 1314 |
|            | 1800   | 500    | 105-120 | 120887       | 550                     | 1877 |