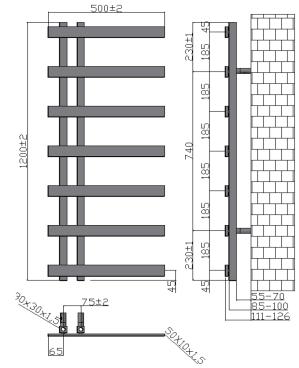

## TECHNICAL DIAGRAMS HORTON

1200×400MM CONFIGURATION

1800x500MM CONFIGURATION

BRACKET PIN Ø16

JANUARY 2022 A1 -

## **HORTON**

| Colour     | Height | Length | Depth   | Product Code | Output at $\Delta T50k$ |      |
|------------|--------|--------|---------|--------------|-------------------------|------|
|            |        |        |         |              | Watts                   | BTU  |
| Chrome     | 1200   | 500    | 105-120 | 128028       | 263                     | 897  |
| Black      | 1200   | 500    | 105-120 | 120884       | 385                     | 1314 |
|            | 1800   | 500    | 105-120 | 120885       | 550                     | 1877 |
| Anthracite | 1200   | 500    | 105-120 | 120886       | 385                     | 1314 |
|            | 1800   | 500    | 105-120 | 120887       | 550                     | 1877 |