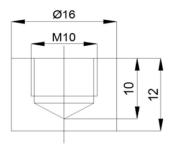

## TECHNICAL DIAGRAMS HORTON

1200×400MM CONFIGURATION

1800x500MM CONFIGURATION

BRACKET PIN Ø16

JANUARY 2022 A1 -