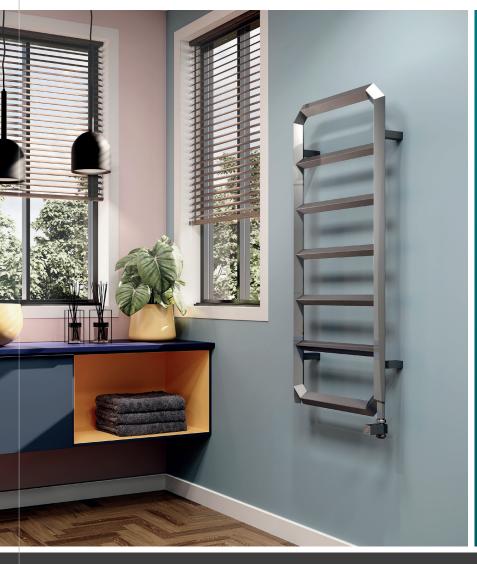

## HOXTON

Clean, straight lines and a minimalist diamond tube design define the Hoxton range, bringing a refreshing sense of simplicity to any room. Designed to seamlessly complement the square contemporary spaces, this towel rail

Available in two distinctive color finishes. the Hoxton range allows you to tailor your choice to suit your interior aesthetics. Whether you prefer a classic, timeless finish or a bold, contemporary one, this towel rail ensures that both your practical needs and your design preferences are

Available in Chrome & Anthracite