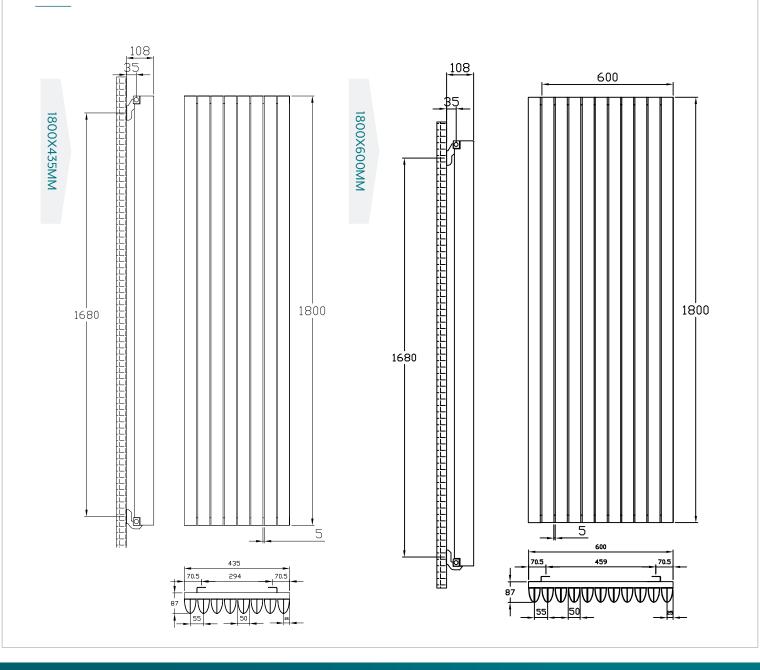

### TECHNICAL DIAGRAMS

#### **GUILDFORD VERTICAL**

600X435MM

#### **GUILDFORD VERTICAL**

| Colour | Height (mm) | Length (mm) | Product Code | Output at ΔT50k |       |
|--------|-------------|-------------|--------------|-----------------|-------|
|        |             |             |              | Watts           | BTU   |
| Black  | 1800        | 435         | 240122       | 2256            | 7698  |
|        |             | 600         | 240123       | 3102            | 10584 |