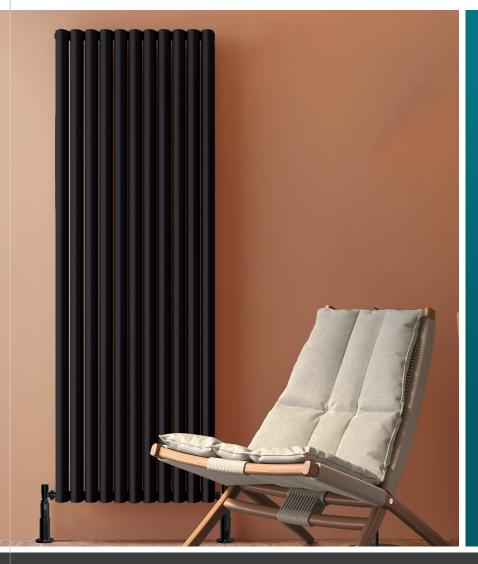

## GUILDFORD

radiator. This radiator is designed to

The heart of the Guildford's appeal lies in its modern take on the traditional column design. The dark, powder-coated finish not only adds durability but also exudes an air of sophistication. It's a radiant addition that complements interiors of all styles, whether you're aiming for minimalistic chic, an industrial vibe, or a more traditional ambiance

Central Heating

Available in Black

#### **FEATURES AND BENEFITS**

- Quicker heat up times and higher thermal efficiency
- Available in classic black for a modern industrial look