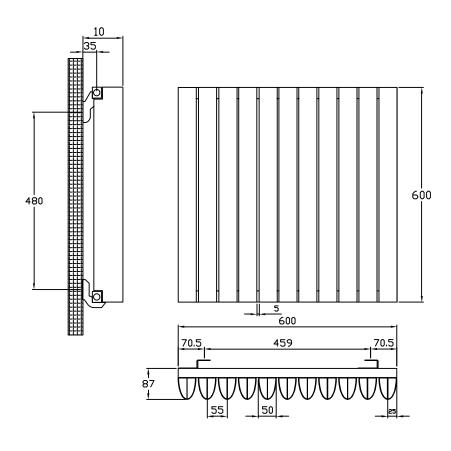

### TECHNICAL DIAGRAMS

### **GUILDFORD HORIZONTAL**

#### **GUILDFORD HORIZONTAL**

| Colour | Height (mm) | Length (mm) | Product Code | Output at ΔT50k |      |
|--------|-------------|-------------|--------------|-----------------|------|
|        |             |             |              | Watts           | BTU  |
| Black  | 600         | 435         | 240120       | 784             | 2675 |
|        |             | 600         | 240121       | 1078            | 3678 |