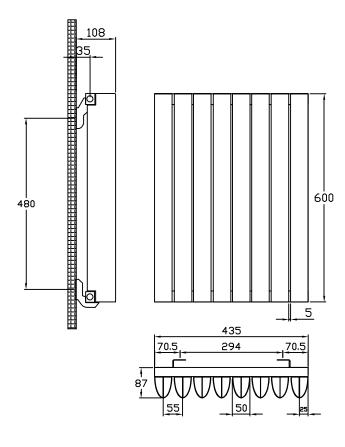

### TECHNICAL DIAGRAMS

### **GUILDFORD HORIZONTAL**

#### **GUILDFORD HORIZONTAL**

| Colour | Height (mm) | Length (mm) | Product Code | Output at ΔT50k |      |
|--------|-------------|-------------|--------------|-----------------|------|
|        |             |             |              | Watts           | BTU  |
| Black  | 600         | 435         | 240120       | 784             | 2675 |
|        |             | 600         | 240121       | 1078            | 3678 |