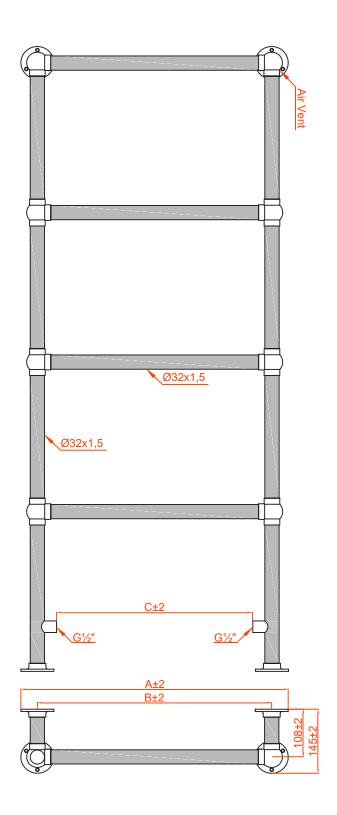

#### **FAIRMILE**

| Height (mm) | Length (mm) | Pipe Centres (mm) | Product Code | Output at ΔT50k |     |
|-------------|-------------|-------------------|--------------|-----------------|-----|
|             |             |                   |              | Watts           | BTU |
| 1400        | 600         | 526               | 120923       | 266             | 908 |

## TECHNICAL DIAGRAMS

## **FAIRMILE**

1400X600MM