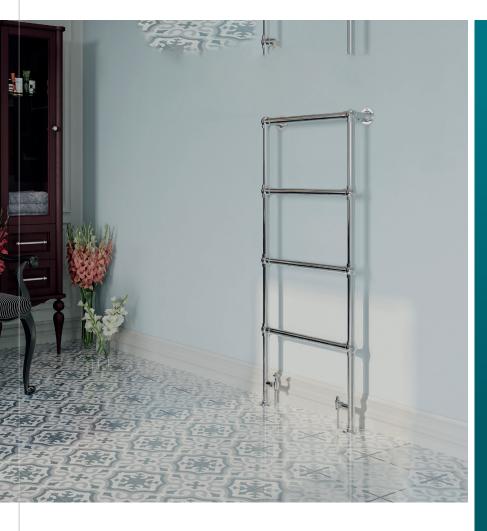

# **FAIRMILE**

Traditional towel radiators are responsible for bringing style, comfort, and multi-functionality to any bathroom.

Floor and Wall mounted radiator, influenced by the Victorian era, this radiator's sleek minimalistic design includes rounded ball joints to give that industrial touch.

#### **FEATURES AND BENEFITS**

- Classic chrome finish
- Attractive ball shaped junction design