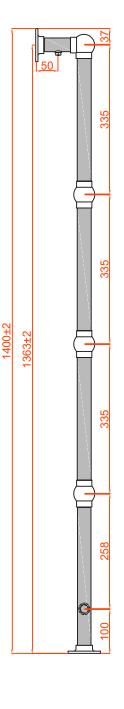

#### **FAIRMILE**

| Height (mm) | Length (mm) | Pipe Centres (mm) | Product Code | Output at ΔT50k |     |
|-------------|-------------|-------------------|--------------|-----------------|-----|
|             |             |                   |              | Watts           | BTU |
| 1400        | 600         | 526               | 120923       | 266             | 908 |

## TECHNICAL DIAGRAMS

## **FAIRMILE**

1400X600MM