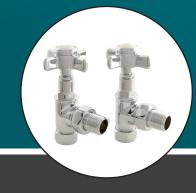

### **Need valves?**

This radiator pairs well with Crosshead valves

Central Heating or Dual Fuel options

Available in Chrome