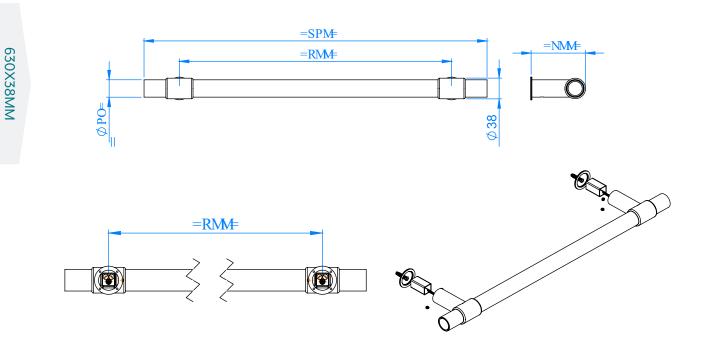

## TECHNICAL DIAGRAMS Belgravia

## **BELGRAVIA**

| Colour                  | Height (mm) | Length (mm) | Form Factor | Product Code | Output at ∆T50k |
|-------------------------|-------------|-------------|-------------|--------------|-----------------|
|                         |             |             |             |              | Watts           |
| Brushed Stainless Steel | 38          | 630         | Close Ended | 488900       | 15              |
| Polished Chrome         |             |             | Close Ended | 488901       | 15              |
| Brushed Copper          |             |             | Close Ended | 488902       | 15              |
| Brushed Bronze          |             |             | Close Ended | 488903       | 15              |
| Brushed Brass           |             |             | Close Ended | 488904       | 15              |