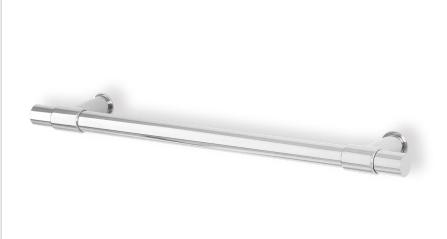

## TOWELRADS BELGRAVIA

BELGRAVIA

Elevate your bathroom with our

shower, offering both comfort and

transformer means they can be installed in wet rooms, shower areas, near bath

The extra low voltage and 12v

tubs and wash basins.

convenience.

exquisitely designed round towel rails, an embodiment of luxury that ensures your towels remain toasty warm, independent of your central heating system. Immerse yourself in the indulgence of wrapping

## FEATURES AND BENEFITS

- **Dry Electric:** Our round towel rails operate on a dry electric system, ensuring efficient heating performance that doesn't compromise safety.
- Safe Extra Low Voltage: We prioritise your safety with the utilisation of extra low voltage technology, making these towel rails a secure addition to your bathroom.
- **IPX5 Rated:** Boasting an IPX5 rating, these towel rails are resilient against water ingress, making them ideal for areas with high humidity.
- **Sturdy 304 Grade Stainless Steel:** Crafted from robust 304 grade stainless steel, these towel rails offer durability and an enduring, elegant finish.

## **BELGRAVIA**

| Colour                  | Height (mm) | Length (mm) | Form Factor | Product Code | Output at ∆T50k |
|-------------------------|-------------|-------------|-------------|--------------|-----------------|
|                         |             |             |             |              | Watts           |
| Brushed Stainless Steel | 38          | 630         | Close Ended | 488900       | 15              |
| Polished Chrome         |             |             | Close Ended | 488901       | 15              |
| Brushed Copper          |             |             | Close Ended | 488902       | 15              |
| Brushed Bronze          |             |             | Close Ended | 488903       | 15              |
| Brushed Brass           |             |             | Close Ended | 488904       | 15              |