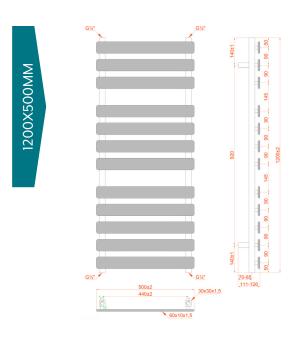

## **PERLO**

| Colour | Height | Length | Product Code | Output at ΔT50k |      |
|--------|--------|--------|--------------|-----------------|------|
|        |        |        |              | Watts           | BTU  |
| Chrome | 800    | 500    | 120905       | 250             | 853  |
|        | 1200   | 500    | 120907       | 339             | 1157 |
|        | 1500   | 500    | 120912       | 411             | 1402 |

## TECHNICAL DIAGRAMS PERLO

60x10x1,5

1500X500MM

JANUARY 2022 A1