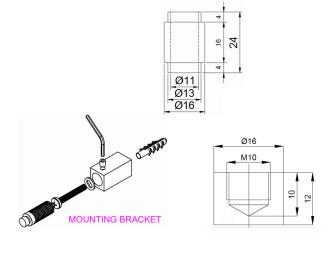

er 5 bar.







1-2 Day Delivery



## **FEATURES AND BENEFITS**

- This product can also be fitted with an electric dual fuel element.
- Stocked in Chrome, White and Anthracite finishes.
- · Contemporary take on a traditional towel rail.
- Available in a range of contemporary colours to order.

JANUARY 2022 A1

## **PERLO**

| Colour | Height | Length | Product Code | Output at ΔT50k |      |
|--------|--------|--------|--------------|-----------------|------|
|        |        |        |              | Watts           | BTU  |
| Chrome | 800    | 500    | 120905       | 250             | 853  |
|        | 1200   | 500    | 120907       | 339             | 1157 |
|        | 1500   | 500    | 120912       | 411             | 1402 |

## TECHNICAL DIAGRAMS PERLO

60x10x1,5



1500X500MM





JANUARY 2022 A1