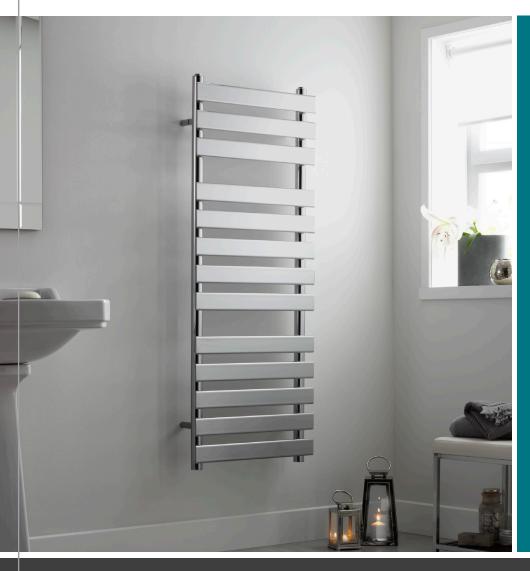

## TOWELRADS **PERLO**

The Perlo Designer Towel Rail offers a unique sense of style which is created due its contrasting flat panel horizontal bars with its sleek cylindrical vertical bars. Available in three colours to choose from, there is a colour variation to suit the interior of any home.

## **FEATURES AND BENEFITS**

- This product can also be fitted with an electric dual fuel element.
- Stocked in Chrome, White and Anthracite finishes.
- · Contemporary take on a traditional towel rail.
- Available in a range of contemporary colours to order.