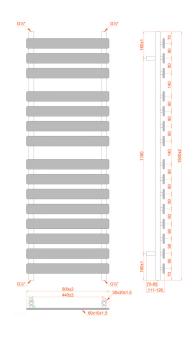

## **PERLO**

| Colour | Height | Length | Product Code | Output at ΔT50k |      |
|--------|--------|--------|--------------|-----------------|------|
|        |        |        |              | Watts           | BTU  |
| Chrome | 800    | 500    | 120905       | 250             | 853  |
|        | 1200   | 500    | 120907       | 339             | 1157 |
|        | 1500   | 500    | 120912       | 411             | 1402 |

## TECHNICAL DIAGRAMS PERLO

60x10x1,5

1500X500MM

JANUARY 2022 A1