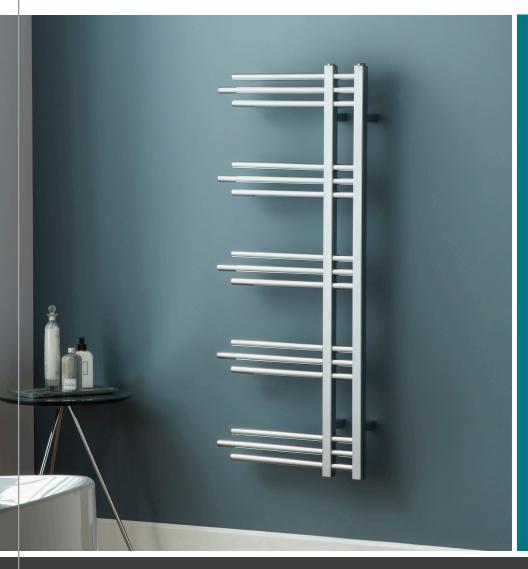

## TOWELRADS CHERTSEY

The Chertsey is tall, stunning in its design, different and daring... and made for modern living. Open bars for practicality, this rail can be mounted facing either left or right, and in a polished chrome finish, this striking design is functional as well as beautiful.

## **FEATURES AND BENEFITS**

- Design combines style and functionality.
- This product can also be fitted with an electric dual fuel element.
- Centre tappings.
- Compliments square bathroom fixtures and fittings.