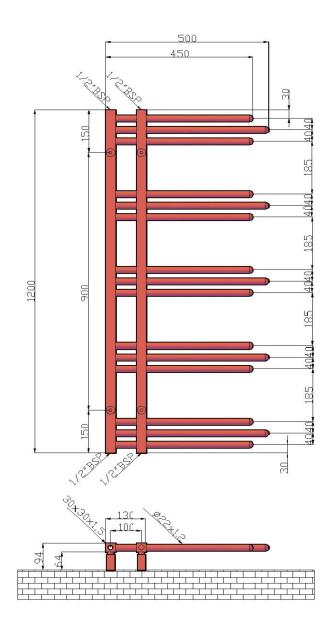

## **CHERTSEY**

| Colour | Height | Length | Product Code | Output at ∆T50k |     |
|--------|--------|--------|--------------|-----------------|-----|
|        |        |        |              | Watts           | BTU |
| Chrome | 1200   | 500    | 128985       | 282             | 962 |

## TECHNICAL DIAGRAMS CHERTSEY

1200X500MM

JANUARY 2022 A1