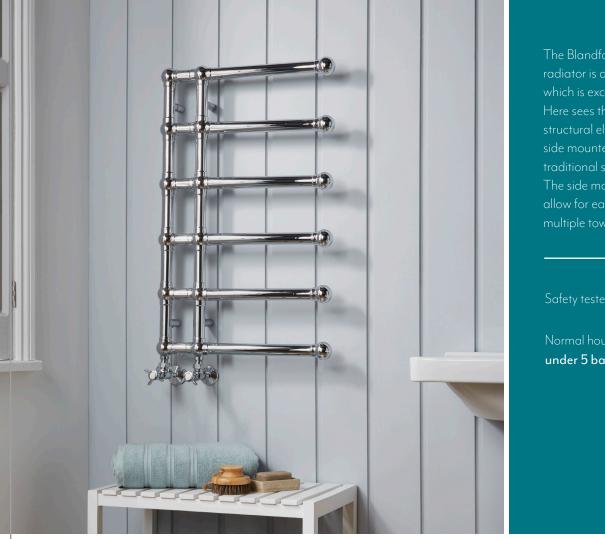

## TOWELRADS Blandford

The Blandford traditional towel radiator is a truly unique piece which is exclusive to Towelrads. Here sees the combination of the structural elegance of a modern-day side mounted towel rail, with the traditional style of a timeless classic. The side mounted chrome bars allow for easy hanging & drying of multiple towels at a time.

#### Safety tested at **13 bar pressure.**

Normal household pressure is well **under 5 bar.** 

10 YEARS

Works with Dual Fuel & Central Heating

Availak

Available in Chrome

#### FEATURES AND BENEFITS

- Highly polished Chrome in a traditional style.
- Hang your towels with ease on the stylish cantilevered tubes.