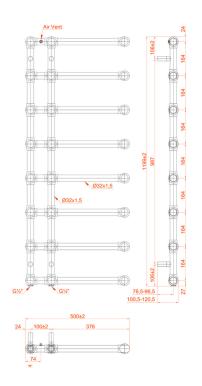

### **BLANDFORD**

| Colour | Height | Length | Product Code | Output at $\Delta T50k$ |      |
|--------|--------|--------|--------------|-------------------------|------|
|        |        |        |              | Watts                   | BTU  |
| Chrome | 800    | 500    | 120862       | 218                     | 742  |
|        | 1200   | 500    | 120863       | 293                     | 999  |
|        | 1500   | 500    | 120864       | 358                     | 1223 |

# TECHNICAL DIAGRAMS

1500X500MM

JANUARY 2022 A1