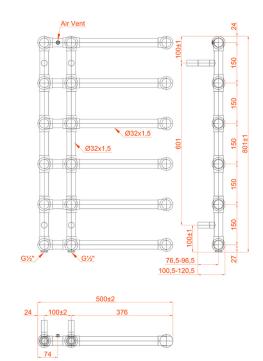

### **BLANDFORD**

| Colour | Height | Length | Product Code | Output at $\Delta T50k$ |      |
|--------|--------|--------|--------------|-------------------------|------|
|        |        |        |              | Watts                   | BTU  |
| Chrome | 800    | 500    | 120862       | 218                     | 742  |
|        | 1200   | 500    | 120863       | 293                     | 999  |
|        | 1500   | 500    | 120864       | 358                     | 1223 |

# TECHNICAL DIAGRAMS

1500X500MM

JANUARY 2022 A1