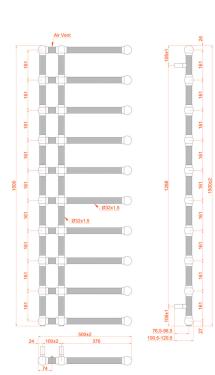

### **BLANDFORD**

| Colour | Height | Length | Product Code | Output at $\Delta T50k$ |      |
|--------|--------|--------|--------------|-------------------------|------|
|        |        |        |              | Watts                   | BTU  |
| Chrome | 800    | 500    | 120862       | 218                     | 742  |
|        | 1200   | 500    | 120863       | 293                     | 999  |
|        | 1500   | 500    | 120864       | 358                     | 1223 |

# TECHNICAL DIAGRAMS

1500X500MM

JANUARY 2022 A1