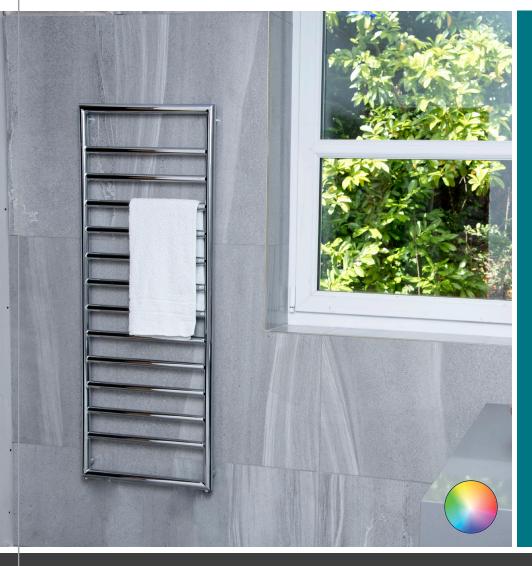

# TOWELRADS **STRAND**

The Strand radiator offers maximum storage space through evenly spaced bars. It's a must-have for any busy family bathroom which require consistent hanging & drying of towels each day. The practicality of this towel radiator combined with its sleek & slender form makes for a perfect addition to any modern bathroom.

#### **FEATURES AND BENEFITS**

- A must have in any busy bathroom.
- Sleek design.

- This product can also be fitted with an electric dual fuel element.
- Available in a range of contemporary colours.

NOVEMBER 2022