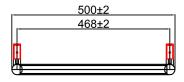

uel element.
- Available in a range of contemporary colours.

NOVEMBER 2022

#### **STRAND**

| Colour     | Height (mm) | Length (mm) | Depth(mm) | Product Code | Output at ΔT50k |      |
|------------|-------------|-------------|-----------|--------------|-----------------|------|
|            |             |             |           |              | Watts           | BTUs |
| Chrome     | 900         | 500         | 120       | 128015       | 226             | 771  |
|            | 1300        | 500         | 120       | 128016       | 311             | 1061 |
| Anthracite | 900         | 500         | 120       | 120880       | 341             | 1163 |
|            | 1300        | 500         | 120       | 120881       | 470             | 1573 |

# TECHNICAL DIAGRAMS

### **STRAND**





NOVEMBER 2022

# TECHNICAL DIAGRAMS

### **STRAND**



NOVEMBER 2022