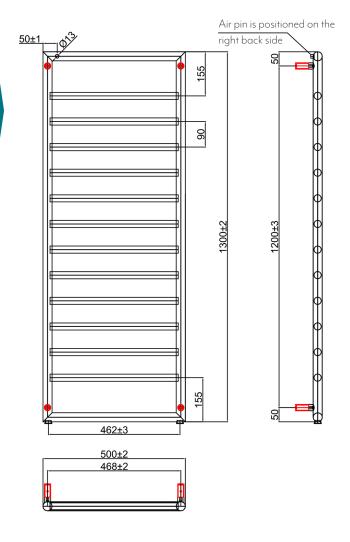

ours.

NOVEMBER 2022

#### **STRAND**

| Colour     | Height (mm) | Length (mm) | Depth(mm) | Product Code | Output at ΔT50k |      |
|------------|-------------|-------------|-----------|--------------|-----------------|------|
|            |             |             |           |              | Watts           | BTUs |
| Chrome     | 900         | 500         | 120       | 128015       | 226             | 771  |
|            | 1300        | 500         | 120       | 128016       | 311             | 1061 |
| Anthracite | 900         | 500         | 120       | 120880       | 341             | 1163 |
|            | 1300        | 500         | 120       | 120881       | 470             | 1573 |

# TECHNICAL DIAGRAMS

### **STRAND**





NOVEMBER 2022

# TECHNICAL DIAGRAMS

### **STRAND**



NOVEMBER 2022