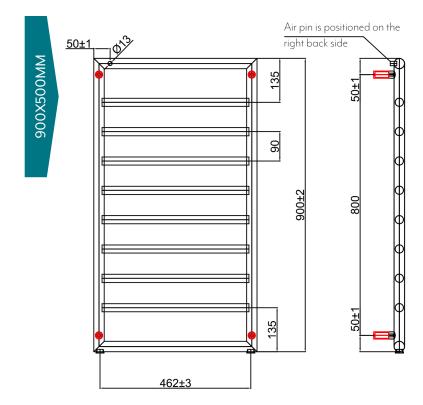

fuel element.
- Available in a range of contemporary colours.

NOVEMBER 2022

#### **STRAND**

| Colour     | Height (mm) | Length (mm) | Depth(mm) | Product Code | Output at ΔT50k |      |
|------------|-------------|-------------|-----------|--------------|-----------------|------|
|            |             |             |           |              | Watts           | BTUs |
| Chrome     | 900         | 500         | 120       | 128015       | 226             | 771  |
|            | 1300        | 500         | 120       | 128016       | 311             | 1061 |
| Anthracite | 900         | 500         | 120       | 120880       | 341             | 1163 |
|            | 1300        | 500         | 120       | 120881       | 470             | 1573 |

# TECHNICAL DIAGRAMS

### **STRAND**





NOVEMBER 2022

# TECHNICAL DIAGRAMS

### **STRAND**



NOVEMBER 2022