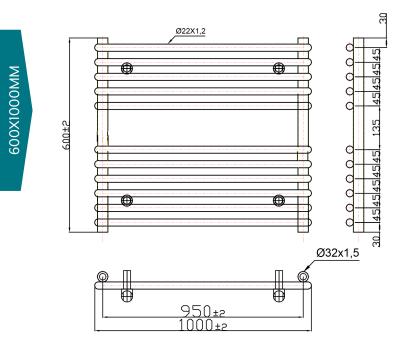

## TECHNICAL DIAGRAMS

JANUARY 2022 A1

## **IRIDIO HORIZONTAL**

| Colour     | Height (mm) | Length (mm) | Depth(mm) | Product Code | Output at ∆T50k |      |
|------------|-------------|-------------|-----------|--------------|-----------------|------|
|            |             |             |           |              | Watts           | BTUs |
| Chrome     | 600         | 1000        | 120       | 120970       | 236             | 805  |
| White      | 600         | 1000        | 120       | 120971       | 378             | 1289 |
| Anthracite | 600         | 1000        | 120       | 120972       | 378             | 1289 |