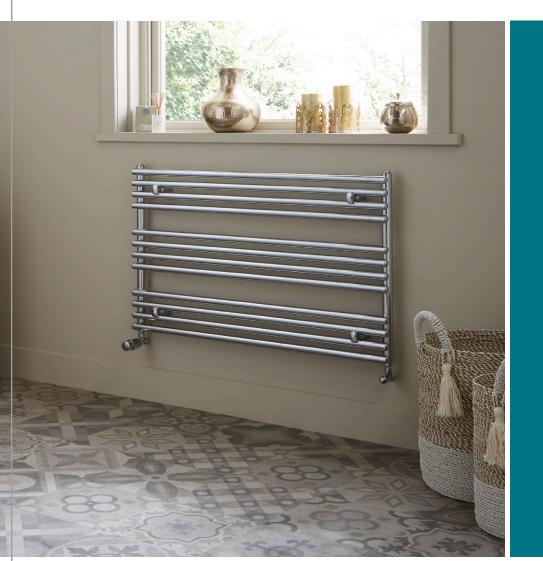

## TOWELRADS IRIDIO HORIZONTAL

The Iridio horizontal radiator is a classic tube on tube design suitable for any room. With many towel rails offering little space to hang & dry towels, this horizontal towel rail provides the perfect solution to this problem. It is also well situated under windows with a height of only 600mm.

## FEATURES AND BENEFITS

- A classic tube on tube design.
- Suitable for any room.

- Ideal for under window spaces.
- This product can also be fitted with an electric dual fuel element..