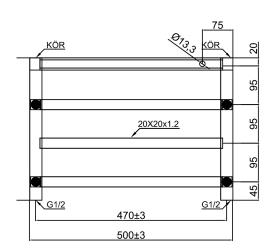

## **HOLYPORT**

| Colour | Height (mm) | Length (mm) | Depth(mm) | Product Code | Output at ΔT50k |      |
|--------|-------------|-------------|-----------|--------------|-----------------|------|
|        |             |             |           |              | Watts           | BTUs |
| Chrome | 350         | 500         | 250+50-70 | 128030       | 179             | 610  |

## TECHNICAL DIAGRAMS HOLYPORT

350X500MM