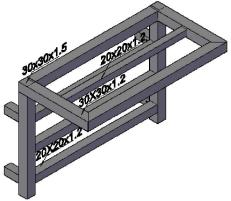

that little extra space. The polished chrome finish really makes this radiator stand out from the pack!

Safety tested at 13 bar pressure

Tested to BS EN 442 standards.









## **FEATURES AND BENEFITS**

- Complete with an integrated shelf to provide a complete towel storage solution.
- Ideal for smaller bathrooms that lack other storage spaces.

NOVEMBER 2022

## **HOLYPORT**

| Colour | Height (mm) | Length (mm) | Depth(mm) | Product Code | Output at ΔT50k |      |
|--------|-------------|-------------|-----------|--------------|-----------------|------|
|        |             |             |           |              | Watts           | BTUs |
| Chrome | 350         | 500         | 250+50-70 | 128030       | 179             | 610  |

## TECHNICAL DIAGRAMS HOLYPORT

350X500MM