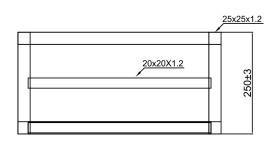

## **HOLYPORT**

| Colour | Height (mm) | Length (mm) | Depth(mm) | Product Code | Output at ΔT50k |      |
|--------|-------------|-------------|-----------|--------------|-----------------|------|
|        |             |             |           |              | Watts           | BTUs |
| Chrome | 350         | 500         | 250+50-70 | 128030       | 179             | 610  |

## TECHNICAL DIAGRAMS HOLYPORT

350X500MM