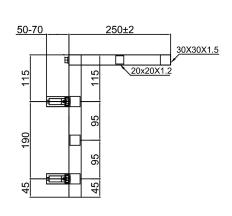

## **HOLYPORT**

| Colour | Height (mm) | Length (mm) | Depth(mm) | Product Code | Output at ΔT50k |      |
|--------|-------------|-------------|-----------|--------------|-----------------|------|
|        |             |             |           |              | Watts           | BTUs |
| Chrome | 350         | 500         | 250+50-70 | 128030       | 179             | 610  |

## TECHNICAL DIAGRAMS HOLYPORT

350X500MM