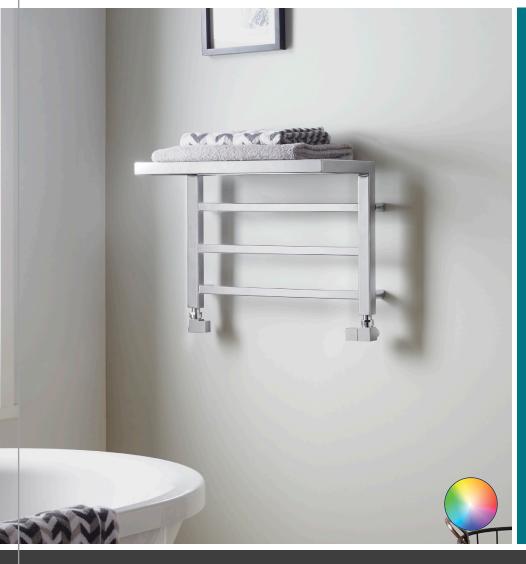

## TOWELRADS **HOLYPORT**

The Holyport is the perfect radiator for smaller spaces. With an integrated shelf providing complete towel storage solutions, it is ideal for smaller bathrooms or spaces that lack that little extra space. The polished chrome finish really makes this radiator stand out from the pack!

## **FEATURES AND BENEFITS**

- Complete with an integrated shelf to provide a complete towel storage solution.
- Ideal for smaller bathrooms that lack other storage spaces.

NOVEMBER 2022