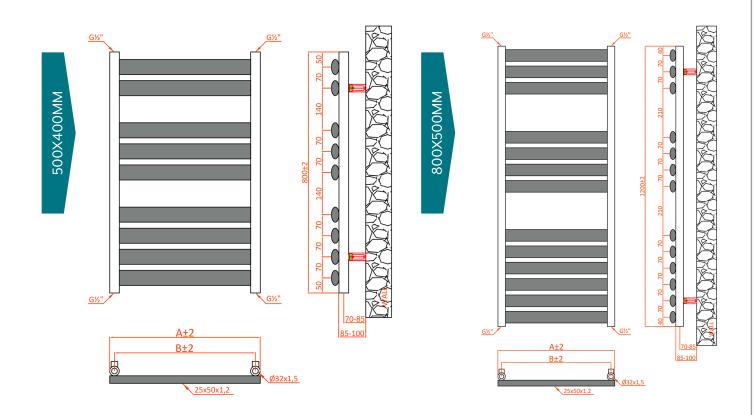

### TECHNICAL DIAGRAMS

### **DORNEY**

| Colour     | Height (mm) | Length (mm) | Depth(mm) | Product Code | Output at ΔT50k |      |
|------------|-------------|-------------|-----------|--------------|-----------------|------|
|            |             |             |           |              | Watts           | BTUs |
| Chrome     | 800         | 500         | 150       | 128001       | 256             | 873  |
|            | 1200        | 500         | 150       | 128002       | 355             | 1221 |
|            | 1500        | 500         | 150       | 128003       | 448             | 1528 |
| Anthracite | 800         | 500         | 150       | 120869       | 387             | 1321 |
|            | 1200        | 500         | 150       | 120870       | 536             | 1828 |
|            | 1500        | 500         | 150       | 120871       | 676             | 2308 |