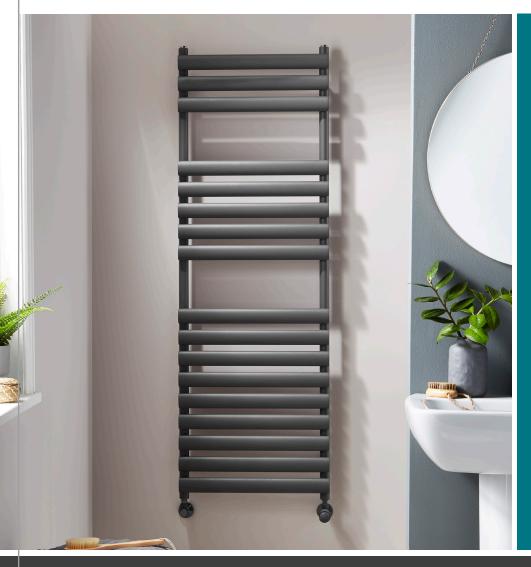

# TOWELRADS **DORNEY**

Combining a simple oval bar design with the practicality of multiple bars ensures the Dorney Towel Rail is a perfect match for any bathroom. Available in Chrome and Anthracite this rail is part of a larger range of matching designs in horizontal and vertical designs, enabling you to continue the aesthetic throughout the home.

#### **FEATURES AND BENEFITS**

- · Ladder rail design for practical use.
- Attractive oval shaped bars.
- · Available in Dual Fuel option.
- Available in a range of contemporary colours.

JANUARY 2022 A1