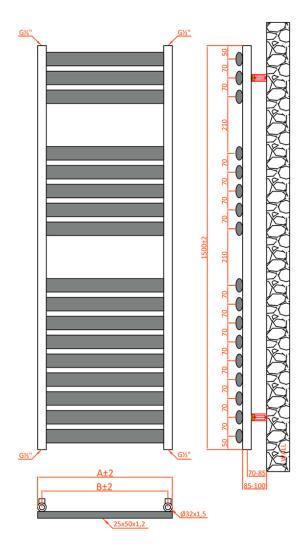

## TECHNICAL DIAGRAMS DORNEY

1200X500MM

JANUARY 2022 A1 -

### **DORNEY**

| Colour     | Height (mm) | Length (mm) | Depth(mm) | Product Code | Output at ΔT50k |      |
|------------|-------------|-------------|-----------|--------------|-----------------|------|
|            |             |             |           |              | Watts           | BTUs |
| Chrome     | 800         | 500         | 150       | 128001       | 256             | 873  |
|            | 1200        | 500         | 150       | 128002       | 355             | 1221 |
|            | 1500        | 500         | 150       | 128003       | 448             | 1528 |
| Anthracite | 800         | 500         | 150       | 120869       | 387             | 1321 |
|            | 1200        | 500         | 150       | 120870       | 536             | 1828 |
|            | 1500        | 500         | 150       | 120871       | 676             | 2308 |