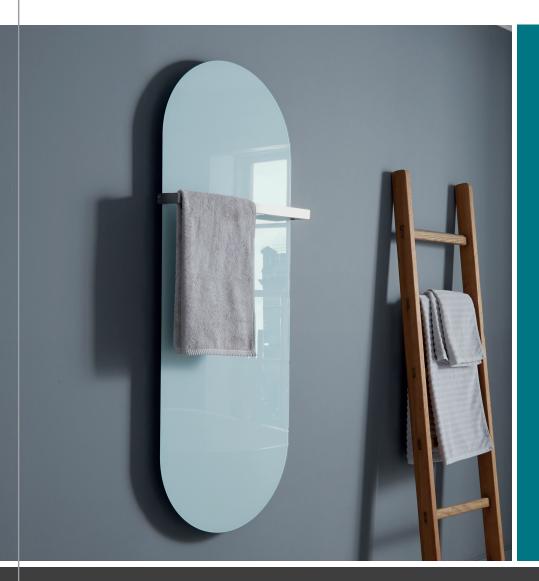

# TOWELRADS VETRO GLASS CENTRAL HEATING

Ideal as a direct replacement of an existing panel radiator. Accurate replacement sizes ensure a fast and simple installation. Incorporates standard plumbing fittings for easy installation into an existing central heating system. As an added feature, these radiators have a quick heat up time due to its slim line aluminium heat exchanger.

Low energy consumption.

Shatterproof – 10mm laminated toughened safety glass (UN12600-IBI).

100% 'Green' — made from recycled materials.

Central Heating

1-2 Day Delivery

#### **FEATURES AND BENEFITS**

- Low water content.
- Aluminium heat exchanger.
- Toughened glass.
- 3 types / style.

JANUARY 2022 A1