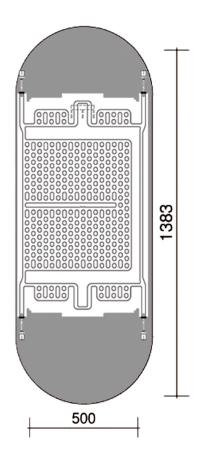

### **VETRO GLASS VERTICAL CENTRAL HEATING**

| Model | Colour | Height | Length | Product Code | Output at ∆T50k |      |
|-------|--------|--------|--------|--------------|-----------------|------|
|       |        |        |        |              | Watts           | BTU  |
| Frame | Mirror | 1000   | 500    | 144244       | 475             | 1620 |
| Soap  |        | 1380   | 500    | 144248       | 484             | 1654 |

### TECHNICAL DIAGRAMS VETRO GLASS VERTICAL CENTRAL HEATING

JANUARY 2022 A1 -

## TECHNICAL DIAGRAMS VETRO GLASS VERTICAL CENTRAL HEATING

JANUARY 2022 A1 -