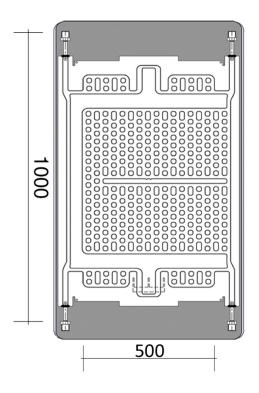

### **VETRO GLASS VERTICAL CENTRAL HEATING**

| Model | Colour | Height | Length | Product Code | Output at ∆T50k |      |
|-------|--------|--------|--------|--------------|-----------------|------|
|       |        |        |        |              | Watts           | BTU  |
| Frame | Mirror | 1000   | 500    | 144244       | 475             | 1620 |
| Soap  |        | 1380   | 500    | 144248       | 484             | 1654 |

### TECHNICAL DIAGRAMS VETRO GLASS VERTICAL CENTRAL HEATING

JANUARY 2022 A1 -

## TECHNICAL DIAGRAMS VETRO GLASS VERTICAL CENTRAL HEATING

JANUARY 2022 A1 -