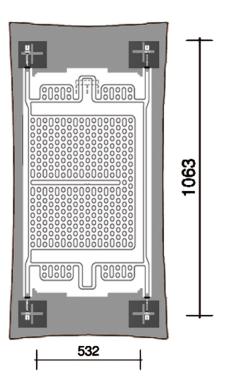

### **VETRO GLASS VERTICAL CENTRAL HEATING**

| Model | Colour | Height | Length | Product Code | Output at ∆T50k |      |
|-------|--------|--------|--------|--------------|-----------------|------|
|       |        |        |        |              | Watts           | BTU  |
| Frame | Mirror | 1000   | 500    | 144244       | 475             | 1620 |
| Soap  |        | 1380   | 500    | 144248       | 484             | 1654 |

### TECHNICAL DIAGRAMS VETRO GLASS VERTICAL CENTRAL HEATING

JANUARY 2022 A1 -

## TECHNICAL DIAGRAMS VETRO GLASS VERTICAL CENTRAL HEATING

JANUARY 2022 A1 -