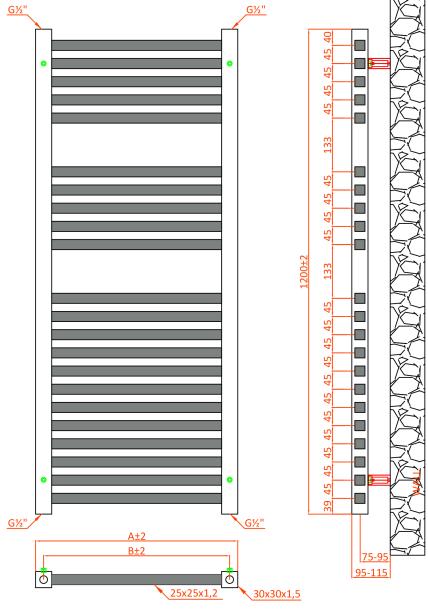

## TECHNICAL DIAGRAMS SQUARE ELECTRIC

| A±2   | B±2        |
|-------|------------|
| 400mm | 360mm      |
| 500mm | 460mm      |
| 600mm | 560mm      |
|       | <u>G½"</u> |

JANUARY 2022 A1