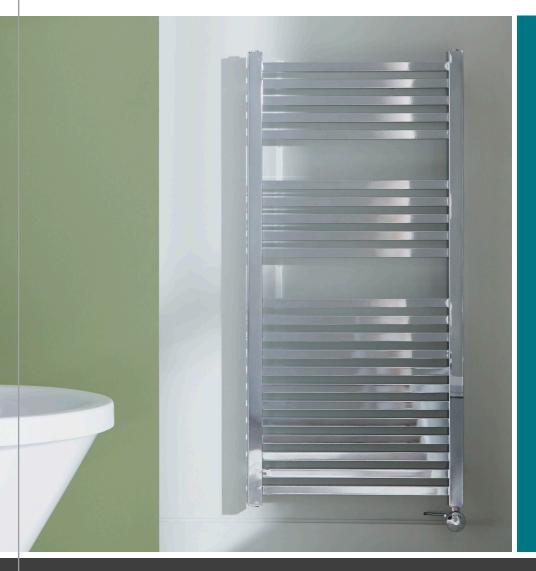

## TOWELRADS SQUARE ELECTRIC

The Square Electric towel rail is the perfect match for any contemporary bathroom requiring sharp and clean design. The pre-installed heating element allows for easy installation of the towel rail. It's chunky square profile bars & 3 large spaces to hang & dry towels this makes for a great addition to any modern bathroom.

## **FEATURES AND BENEFITS**

- · Compliments other modern square fixtures and fittings.
- Factory filled and ready to fit.
- Safe in Zones 2 and 3.

- 5 temperature settings, controllable between 30 and 60 degrees centigrade.
- · Anti-freeze function.
- IP44 Rated.