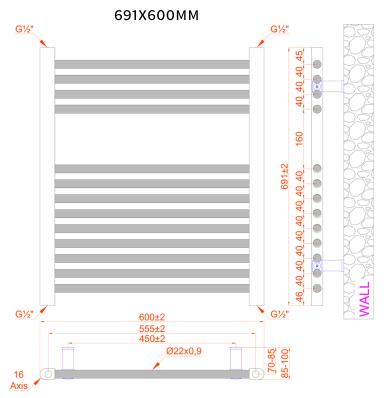

| Product Code New | Finish | Height (mm) | Length (mm) | Depth (mm) | Output (Watts) |
|------------------|--------|-------------|-------------|------------|----------------|
| 136070           | Chrome | 691         | 450         | 53-74      | 150            |
| 136071           | Chrome | 691         | 600         | 53-74      | 150            |
| 136072           | Chrome | 1186        | 450         | 53-74      | 400            |
| 136073           | Chrome | 1186        | 600         | 53-74      | 400            |