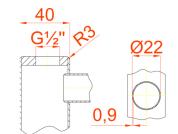

## \_\_\_\_\_

Bar Size: 22mm

**Radiator Specification** 

- Material: Steel
- Warranty: 2 Year Manufacture
- Product tested in accordance with EN442