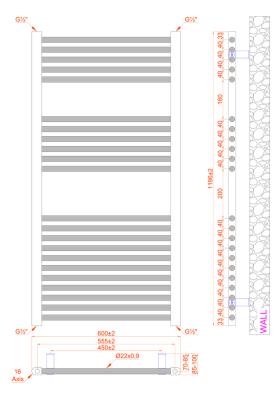

## Height 1186mm

| Product Code New | Finish | Height (mm) | Length (mm) | Depth (mm) | Output (Watts) |
|------------------|--------|-------------|-------------|------------|----------------|
| 136070           | Chrome | 691         | 450         | 53-74      | 150            |
| 136071           | Chrome | 691         | 600         | 53-74      | 150            |
| 136072           | Chrome | 1186        | 450         | 53-74      | 400            |
| 136073           | Chrome | 1186        | 600         | 53-74      | 400            |

1186X450MM

1186X600MM