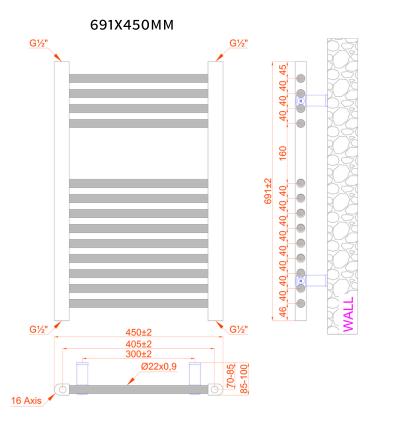

| Product Code New | Finish | Height (mm) | Length (mm) | Depth (mm) | Output (Watts) |
|------------------|--------|-------------|-------------|------------|----------------|
| 136070           | Chrome | 691         | 450         | 53-74      | 150            |
| 136071           | Chrome | 691         | 600         | 53-74      | 150            |
| 136072           | Chrome | 1186        | 450         | 53-74      | 400            |
| 136073           | Chrome | 1186        | 600         | 53-74      | 400            |