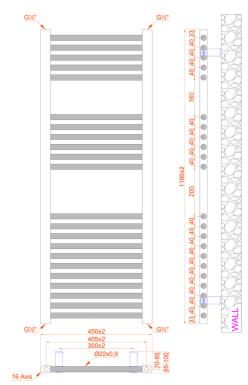

## Height 1186mm

| Product Code New | Finish | Height (mm) | Length (mm) | Depth (mm) | Output (Watts) |
|------------------|--------|-------------|-------------|------------|----------------|
| 136070           | Chrome | 691         | 450         | 53-74      | 150            |
| 136071           | Chrome | 691         | 600         | 53-74      | 150            |
| 136072           | Chrome | 1186        | 450         | 53-74      | 400            |
| 136073           | Chrome | 1186        | 600         | 53-74      | 400            |

1186X450MM

1186X600MM