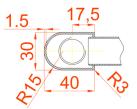

## \_\_\_\_\_

Bar Size: 22mm

**Radiator Specification** 

- Material: Steel
- Warranty: 2 Year Manufacture
- Product tested in accordance with EN442