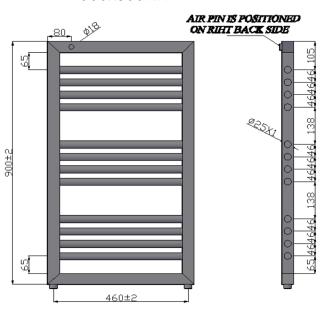

■ Telephone: 01628 625 367 ■ Fax: 01628 659 520 ■ Email: orders@towelrads.com ■ www.towelrads.com

| Product Code New | Finish | Height (mm) | Length (mm) | Depth (mm) | Pipe Centres | Output (Watts) | Output (BTUs) |
|------------------|--------|-------------|-------------|------------|--------------|----------------|---------------|
| 128013           | Chrome | 900         | 500         | 85         | 460          | 283            | 965           |
| 128014           | Chrome | 1300        | 500         | 85         | 460          | 409            | 1395          |