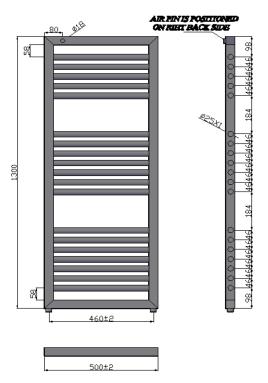

### 1300X500MM

## 1300X500M

■ Telephone: 01628 625 367 ■ Fax: 01628 659 520 ■ Email: orders@towelrads.com ■ www.towelrads.com