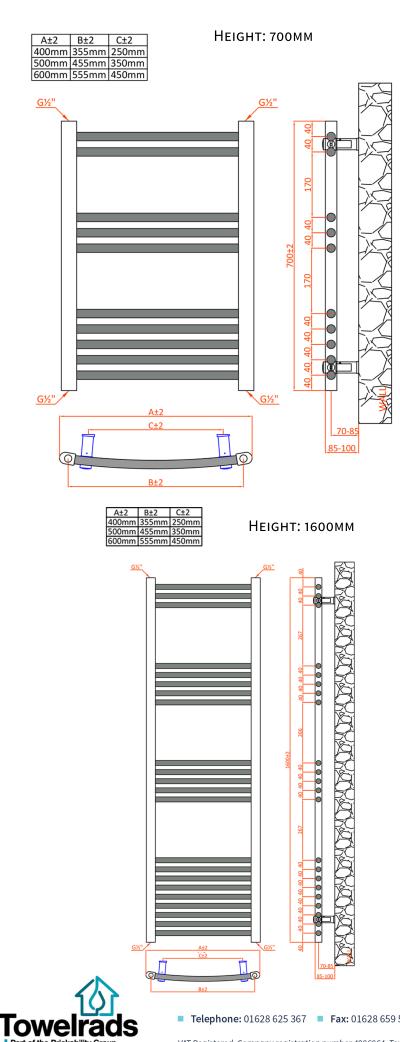

## HAMILTON CURVED

| Неіднт: 800мм                                                                                | Неіднт: 1200мм                                                  | Неіднт: 1600мм |  |  |  |  |  |
|----------------------------------------------------------------------------------------------|-----------------------------------------------------------------|----------------|--|--|--|--|--|
| $ \begin{array}{c}  \hline  \\  \hline  \\  \\  \\  \\  \\  \\  \\  \\  \\  \\  \\  \\  \\ $ |                                                                 |                |  |  |  |  |  |
|                                                                                              | Specification                                                   |                |  |  |  |  |  |
|                                                                                              | <ul> <li>Bar Size: 22mm</li> </ul>                              |                |  |  |  |  |  |
|                                                                                              | <ul> <li>Material: Steel</li> </ul>                             |                |  |  |  |  |  |
|                                                                                              |                                                                 |                |  |  |  |  |  |
|                                                                                              | Connection: ½"                                                  |                |  |  |  |  |  |
|                                                                                              |                                                                 |                |  |  |  |  |  |
|                                                                                              | All products tested in accordance with EN442                    |                |  |  |  |  |  |
| Features and Benefits                                                                        |                                                                 |                |  |  |  |  |  |
| -                                                                                            |                                                                 |                |  |  |  |  |  |
| <ul> <li>Versatile, can be used on central heating or dual fuel</li> </ul>                   |                                                                 |                |  |  |  |  |  |
|                                                                                              | systems                                                         |                |  |  |  |  |  |
| -                                                                                            | <ul> <li>Wide range of sizes to cater for all spaces</li> </ul> |                |  |  |  |  |  |

## HAMILTON CURVED

| Product Code New | Height (mm) | Length (mm) | Depth (mm) | Pipe Centres | Output (Watts) | Output (BTUs) | Weight KG |
|------------------|-------------|-------------|------------|--------------|----------------|---------------|-----------|
| 180010           | 700         | 400         | 100-110    | 350          | 146            | 499           | 4.9       |
| 180011           | 700         | 500         | 100-110    | 450          | 171            | 583           | 5.1       |
| 180012           | 700         | 600         | 100-110    | 550          | 197            | 670           | 5.75      |
| 180013           | 1200        | 400         | 100-110    | 350          | 250            | 851           | 7.5       |
| 180014           | 1200        | 500         | 100-110    | 450          | 292            | 996           | 8.1       |
| 180015           | 1200        | 600         | 100-110    | 550          | 335            | 1142          | 12.15     |
|                  | 1600        |             |            |              | 335            |               |           |
| 180016           |             | 400         | 100-110    | 350          |                | 1116          | 9.1       |
| 180017           | 1600        | 500         | 100-110    | 450          | 383            | 1305          | 10.6      |
| 180018           | 1600        | 600         | 100-110    | 550          | 438            | 1493          | 11.1      |