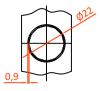

## HAMILTON CURVED

| Неіднт: 800мм                                                                                | Неіднт: 1200мм                                                  | Неіднт: 1600мм |  |  |  |  |  |
|----------------------------------------------------------------------------------------------|-----------------------------------------------------------------|----------------|--|--|--|--|--|
| $ \begin{array}{c}  \hline  \\  \hline  \\  \\  \\  \\  \\  \\  \\  \\  \\  \\  \\  \\  \\ $ |                                                                 |                |  |  |  |  |  |
|                                                                                              | Specification                                                   |                |  |  |  |  |  |
|                                                                                              | <ul> <li>Bar Size: 22mm</li> </ul>                              |                |  |  |  |  |  |
|                                                                                              | <ul> <li>Material: Steel</li> </ul>                             |                |  |  |  |  |  |
|                                                                                              |                                                                 |                |  |  |  |  |  |
|                                                                                              | Connection: ½"                                                  |                |  |  |  |  |  |
|                                                                                              |                                                                 |                |  |  |  |  |  |
|                                                                                              | All products tested in accordance with EN442                    |                |  |  |  |  |  |
| Features and Benefits                                                                        |                                                                 |                |  |  |  |  |  |
| -                                                                                            |                                                                 |                |  |  |  |  |  |
| <ul> <li>Versatile, can be used on central heating or dual fuel</li> </ul>                   |                                                                 |                |  |  |  |  |  |
|                                                                                              | systems                                                         |                |  |  |  |  |  |
| -                                                                                            | <ul> <li>Wide range of sizes to cater for all spaces</li> </ul> |                |  |  |  |  |  |

## HAMILTON CURVED

| Product Code New | Height (mm) | Length (mm) | Depth (mm) | Pipe Centres | Output (Watts) | Output (BTUs) | Weight KG |
|------------------|-------------|-------------|------------|--------------|----------------|---------------|-----------|
| 180010           | 700         | 400         | 100-110    | 350          | 146            | 499           | 4.9       |
| 180011           | 700         | 500         | 100-110    | 450          | 171            | 583           | 5.1       |
| 180012           | 700         | 600         | 100-110    | 550          | 197            | 670           | 5.75      |
| 180013           | 1200        | 400         | 100-110    | 350          | 250            | 851           | 7.5       |
| 180014           | 1200        | 500         | 100-110    | 450          | 292            | 996           | 8.1       |
| 180015           | 1200        | 600         | 100-110    | 550          | 335            | 1142          | 12.15     |
|                  | 1600        |             |            |              | 335            |               |           |
| 180016           |             | 400         | 100-110    | 350          |                | 1116          | 9.1       |
| 180017           | 1600        | 500         | 100-110    | 450          | 383            | 1305          | 10.6      |
| 180018           | 1600        | 600         | 100-110    | 550          | 438            | 1493          | 11.1      |