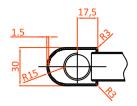

## HAMILTON CURVED

| Неіднт: 800мм                                                                                | Неіднт: 1200мм                                                  | Неіднт: 1600мм |  |  |  |  |  |
|----------------------------------------------------------------------------------------------|-----------------------------------------------------------------|----------------|--|--|--|--|--|
| $ \begin{array}{c}  \hline  \\  \hline  \\  \\  \\  \\  \\  \\  \\  \\  \\  \\  \\  \\  \\ $ |                                                                 |                |  |  |  |  |  |
|                                                                                              | Specification                                                   |                |  |  |  |  |  |
|                                                                                              | <ul> <li>Bar Size: 22mm</li> </ul>                              |                |  |  |  |  |  |
|                                                                                              | <ul> <li>Material: Steel</li> </ul>                             |                |  |  |  |  |  |
|                                                                                              |                                                                 |                |  |  |  |  |  |
|                                                                                              | Connection: ½"                                                  |                |  |  |  |  |  |
|                                                                                              |                                                                 |                |  |  |  |  |  |
|                                                                                              | All products tested in accordance with EN442                    |                |  |  |  |  |  |
| Features and Benefits                                                                        |                                                                 |                |  |  |  |  |  |
| -                                                                                            |                                                                 |                |  |  |  |  |  |
| <ul> <li>Versatile, can be used on central heating or dual fuel</li> </ul>                   |                                                                 |                |  |  |  |  |  |
|                                                                                              | systems                                                         |                |  |  |  |  |  |
| -                                                                                            | <ul> <li>Wide range of sizes to cater for all spaces</li> </ul> |                |  |  |  |  |  |

## HAMILTON CURVED

| Product Code New | Height (mm) | Length (mm) | Depth (mm) | Pipe Centres | Output (Watts) | Output (BTUs) | Weight KG |
|------------------|-------------|-------------|------------|--------------|----------------|---------------|-----------|
| 180010           | 700         | 400         | 100-110    | 350          | 146            | 499           | 4.9       |
| 180011           | 700         | 500         | 100-110    | 450          | 171            | 583           | 5.1       |
| 180012           | 700         | 600         | 100-110    | 550          | 197            | 670           | 5.75      |
| 180013           | 1200        | 400         | 100-110    | 350          | 250            | 851           | 7.5       |
| 180014           | 1200        | 500         | 100-110    | 450          | 292            | 996           | 8.1       |
| 180015           | 1200        | 600         | 100-110    | 550          | 335            | 1142          | 12.15     |
|                  | 1600        |             |            |              | 335            |               |           |
| 180016           |             | 400         | 100-110    | 350          |                | 1116          | 9.1       |
| 180017           | 1600        | 500         | 100-110    | 450          | 383            | 1305          | 10.6      |
| 180018           | 1600        | 600         | 100-110    | 550          | 438            | 1493          | 11.1      |