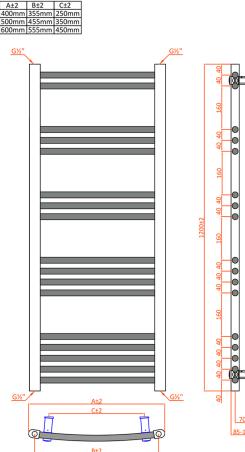

## HAMILTON CURVED

HEIGHT: 1200MM

mm 12

## HAMILTON CURVED

| Product Code New | Height (mm) | Length (mm) | Depth (mm) | Pipe Centres | Output (Watts) | Output (BTUs) | Weight KG |
|------------------|-------------|-------------|------------|--------------|----------------|---------------|-----------|
| 180010           | 700         | 400         | 100-110    | 350          | 146            | 499           | 4.9       |
| 180011           | 700         | 500         | 100-110    | 450          | 171            | 583           | 5.1       |
| 180012           | 700         | 600         | 100-110    | 550          | 197            | 670           | 5.75      |
| 180013           | 1200        | 400         | 100-110    | 350          | 250            | 851           | 7.5       |
| 180014           | 1200        | 500         | 100-110    | 450          | 292            | 996           | 8.1       |
| 180015           | 1200        | 600         | 100-110    | 550          | 335            | 1142          | 12.15     |
|                  | 1600        |             |            |              | 335            |               |           |
| 180016           |             | 400         | 100-110    | 350          |                | 1116          | 9.1       |
| 180017           | 1600        | 500         | 100-110    | 450          | 383            | 1305          | 10.6      |
| 180018           | 1600        | 600         | 100-110    | 550          | 438            | 1493          | 11.1      |