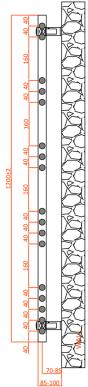

## HAMILTON CURVED

HEIGHT: 1200MM

mm 12

## HAMILTON CURVED

| Product Code New | Height (mm) | Length (mm) | Depth (mm) | Pipe Centres | Output (Watts) | Output (BTUs) | Weight KG |
|------------------|-------------|-------------|------------|--------------|----------------|---------------|-----------|
| 180010           | 700         | 400         | 100-110    | 350          | 146            | 499           | 4.9       |
| 180011           | 700         | 500         | 100-110    | 450          | 171            | 583           | 5.1       |
| 180012           | 700         | 600         | 100-110    | 550          | 197            | 670           | 5.75      |
| 180013           | 1200        | 400         | 100-110    | 350          | 250            | 851           | 7.5       |
| 180014           | 1200        | 500         | 100-110    | 450          | 292            | 996           | 8.1       |
| 180015           | 1200        | 600         | 100-110    | 550          | 335            | 1142          | 12.15     |
|                  | 1600        |             |            |              | 335            |               |           |
| 180016           |             | 400         | 100-110    | 350          |                | 1116          | 9.1       |
| 180017           | 1600        | 500         | 100-110    | 450          | 383            | 1305          | 10.6      |
| 180018           | 1600        | 600         | 100-110    | 550          | 438            | 1493          | 11.1      |