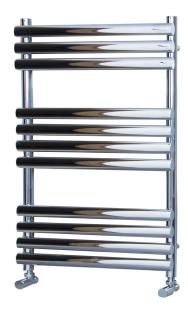

# DORNEY TOWEL RAIL

#### Height 800mm

#### **Features and Benefits**

- Available in Chrome and Anthracite
- Attractive oval shaped bars
- Multiple towel space provides a busy bathroom with the perfect storage solution
- Available in dual fuel option
- High outputs
- Part of a matching range for use throughout your home