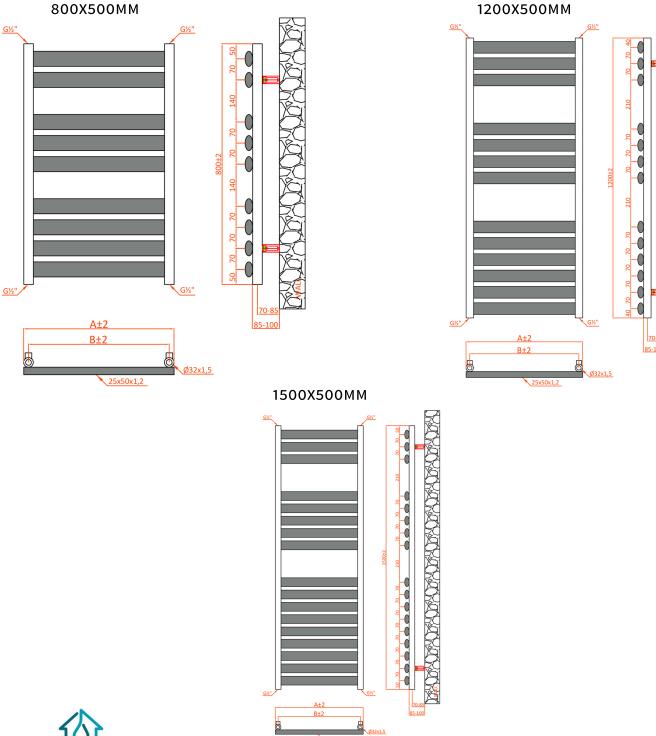

# DORNEY TOWEL RAIL

#### Height 800mm

## Height 1200mm

### HEIGHT 1500MM

### **Radiator Specification**

- Material: Steel
- Warranty: 10 Year Manufacture
- Product tested in accordance with EN442
- Connections: ½"
- Max working pressure: 10 bar

# DORNEY TOWEL RAIL

| Product Code New | Finish     | Height (mm) | Length (mm) (A+2) | Depth (mm) | Pipe Centres (B+2) | Output (Watts) | Output (BTUs) |
|------------------|------------|-------------|-------------------|------------|--------------------|----------------|---------------|
| 128001           | Chrome     | 800         | 500               | 150        | 468                | 256            | 873           |
| 128002           | Chrome     | 1200        | 500               | 150        | 468                | 355            | 1221          |
| 128003           | Chrome     | 1500        | 500               | 150        | 468                | 448            | 1528          |
| 120869           | Anthracite | 800         | 500               | 150        | 468                | 387            | 1321          |
| 120870           | Anthracite | 1200        | 500               | 150        | 468                | 536            | 1828          |
| 120871           | Anthracite | 1500        | 500               | 150        | 468                | 676            | 2308          |