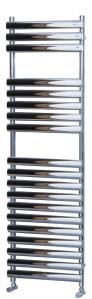

# DORNEY TOWEL RAIL

### HEIGHT 1500MM

#### **Features and Benefits**

- Available in Chrome and Anthracite
- Attractive oval shaped bars
- Multiple towel space provides a busy bathroom with the perfect storage solution
- Available in dual fuel option
- High outputs
- Part of a matching range for use throughout your home