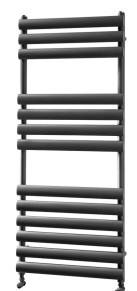

# DORNEY TOWEL RAIL

## Height 1200mm

#### **Features and Benefits**

- Available in Chrome and Anthracite
- Attractive oval shaped bars
- Multiple towel space provides a busy bathroom with the perfect storage solution
- Available in dual fuel option
- High outputs
- Part of a matching range for use throughout your home