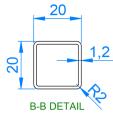

# **DIVA POLISHED**

| Product Code New | Finish                   | Height (mm) | Length (mm) | Depth (mm) | Pipe Centres | Output (Watts) | Output (BTUs) |
|------------------|--------------------------|-------------|-------------|------------|--------------|----------------|---------------|
| 230006           | Polished Stainless Steel | 800         | 500         | 90-125     | 470          | 168            | 573           |
| 230007           | Polished Stainless Steel | 1200        | 500         | 90-125     | 470          | 238            | 812           |