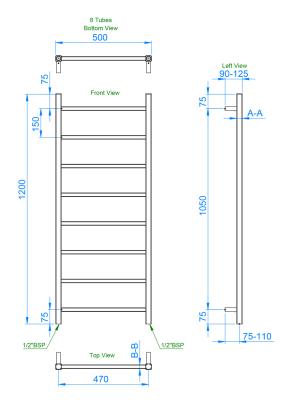

## 1200X500MM

# **DIVA POLISHED**

| Product Code New | Finish                   | Height (mm) | Length (mm) | Depth (mm) | Pipe Centres | Output (Watts) | Output (BTUs) |
|------------------|--------------------------|-------------|-------------|------------|--------------|----------------|---------------|
| 230006           | Polished Stainless Steel | 800         | 500         | 90-125     | 470          | 168            | 573           |
| 230007           | Polished Stainless Steel | 1200        | 500         | 90-125     | 470          | 238            | 812           |