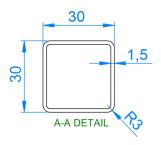

# **DIVA POLISHED**

| Product Code New | Finish                   | Height (mm) | Length (mm) | Depth (mm) | Pipe Centres | Output (Watts) | Output (BTUs) |
|------------------|--------------------------|-------------|-------------|------------|--------------|----------------|---------------|
| 230006           | Polished Stainless Steel | 800         | 500         | 90-125     | 470          | 168            | 573           |
| 230007           | Polished Stainless Steel | 1200        | 500         | 90-125     | 470          | 238            | 812           |