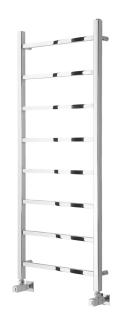

## 1200X500MM

# **DIVA POLISHED**

| Product Code New | Finish                   | Height (mm) | Length (mm) | Depth (mm) | Pipe Centres | Output (Watts) | Output (BTUs) |
|------------------|--------------------------|-------------|-------------|------------|--------------|----------------|---------------|
| 230006           | Polished Stainless Steel | 800         | 500         | 90-125     | 470          | 168            | 573           |
| 230007           | Polished Stainless Steel | 1200        | 500         | 90-125     | 470          | 238            | 812           |