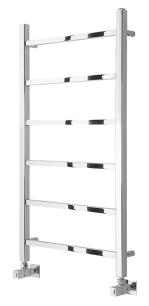

## 800X500MM

# **DIVA POLISHED**

| Product Code New | Finish                   | Height (mm) | Length (mm) | Depth (mm) | Pipe Centres | Output (Watts) | Output (BTUs) |
|------------------|--------------------------|-------------|-------------|------------|--------------|----------------|---------------|
| 230006           | Polished Stainless Steel | 800         | 500         | 90-125     | 470          | 168            | 573           |
| 230007           | Polished Stainless Steel | 1200        | 500         | 90-125     | 470          | 238            | 812           |