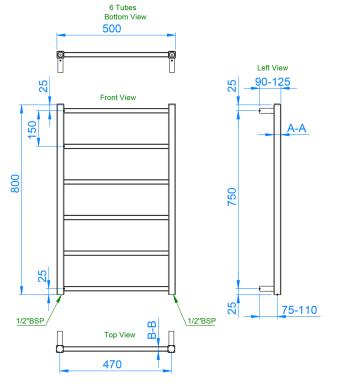

# **DIVA POLISHED**

| Product Code New | Finish                   | Height (mm) | Length (mm) | Depth (mm) | Pipe Centres | Output (Watts) | Output (BTUs) |
|------------------|--------------------------|-------------|-------------|------------|--------------|----------------|---------------|
| 230006           | Polished Stainless Steel | 800         | 500         | 90-125     | 470          | 168            | 573           |
| 230007           | Polished Stainless Steel | 1200        | 500         | 90-125     | 470          | 238            | 812           |